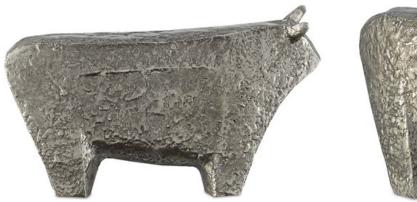

## Sampson Silver Small Bull

1200-0080

Overall: 6.25"h x 2.25"w x 10.75"d

Finish: Textured Silver

Materials: Cast Aluminum

Availability: In Stock

Item Weight: 2.25 lb

With its whimsical shape that could have sprung from the mind of an abstract artist, our Sampson Silver Small Bull is a cheeky creature made of cast aluminum that has been treated to a textured silver finish. The mottled surface brings this decorative sculpture with its implied features an extra dose of charm and the tried-and-true feeling that it was manufactured during a time when souvenirs from across the border were prized possessions. We offer the Sampson in several sizes and finishes.