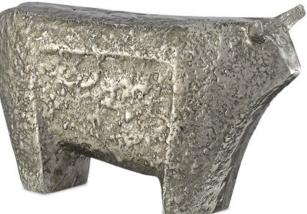

## Sampson Silver Small Bull

1200-0080

Overall: 6.25"h x 2.25"w x 10.75"d

Finish: Textured Silver

Materials: Cast Aluminum

Availability: In Stock

Item Weight: 2.25 lb

With its whimsical shape that could have sprung from the mind of an abstract artist, our Sampson Silver Small Bull is a cheeky creature made of cast aluminum that has been treated to a textured silver finish. The mottled surface brings this decorative sculpture with its implied features an extra dose of charm and the tried-and-true feeling that it was manufactured during a time when souvenirs from across the border were prized possessions. We offer the Sampson in several sizes and finishes.