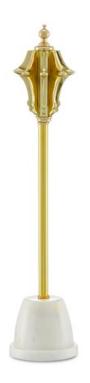

## Large Brass Decorative Mace

1200-0075

Overall: 17.25"h x 3.25"dia

Finish: Polished Brass/White

Materials: Cast Brass/White Marble

Availability: In Stock

Item Weight: 3 lb

One of our finer points on decorative accessories is high style, and our Large Brass Decorative Mace has this in spades. Made of cast brass that has been treated to a polished brass finish, this symbol of the Middle Ages with its white granite base has a dynamic profile. Place this decorative sculpture on a tabletop tableau to bring a touch of whimsical sophistication to a space or top a stack of books with it to make a stylistic point. We offer this sculpture in several sizes and finishes.