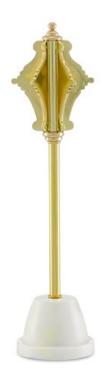

## Medium Brass Decorative Mace

1200-0074

Overall: 15.25"h x 3.75"w x 3.5"d

Finish: Polished Brass/White

Materials: Cast Brass/White Marble

Availability: In Stock

Item Weight: 3 lb

One of our finer points on decorative accessories is high style, and our Medium Brass Decorative Mace has this in spades. Made of cast brass that has been treated to a polished brass finish, this symbol of the Middle Ages with its white granite base has a dynamic profile. Place this decorative sculpture on a tabletop tableau to bring a touch of whimsical sophistication to a space or top a stack of books with it to make a stylistic point. We offer this sculpture in several sizes and finishes.