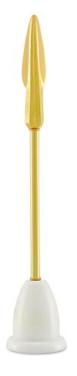

## **Small Decorative Spear**

1200-0071

Overall: 18.25"h x 3.25"dia

Finish: Polished Brass/White

Materials: Cast Brass/Granite Marble

Availability: In Stock

Item Weight: 3 lb

One of our finer points on decorative accessories is high style, and our Small Decorative Spear has this in spades. Made of cast brass that has been treated to a polished brass finish, the spear rises up from a white granite base that makes this a clean composition with a dynamic profile. Place this decorative sculpture on a tabletop tableau to bring a touch of whimsical sophistication to a space or top a stack of books with it to make a stylistic point. We offer this sculpture in several sizes.