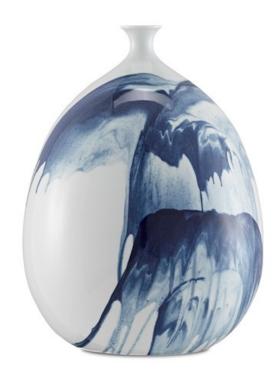

## Tora Large Vase

1200-0070

Overall: 17.75"h x 13"dia

Finish: White/Blue

Materials: Porcelain

Availability: In Stock

Item Weight: 16.5 lb

Ethereal blue veining flowing across a background of white makes the Tora Large Vase a beautiful decorative accessory for the room that demands sophistication. The rotund porcelain vase that grows beautifully thin at its fluted mouth has been hand-painted by artisans who understand the value of blue and white porcelain, as past generations have been creating it for centuries. But this vase has a contemporary feel that sets it apart. We also offer the Tora in a small version that is equally exquisite.