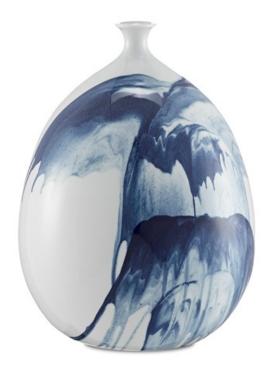

## Tora Large Vase

1200-0070

Overall: 17.75"h x 13"dia

Finish: White/Blue

Materials: Porcelain

Availability: In Stock

Item Weight: 16.5 lb

Ethereal blue veining flowing across a background of white makes the Tora Large Vase a beautiful decorative accessory for the room that demands sophistication. The rotund porcelain vase that grows beautifully thin at its fluted mouth has been hand-painted by artisans who understand the value of blue and white porcelain, as past generations have been creating it for centuries. But this vase has a contemporary feel that sets it apart. We also offer the Tora in a small version that is equally exquisite.