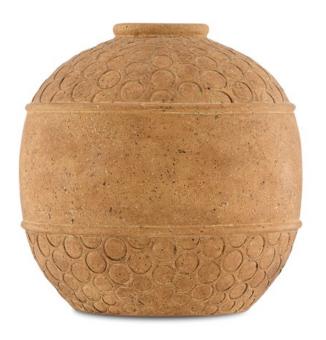

## Lubao Small Vase

1200-0067

Overall: 9"h x 9"dia

Finish: Speckled Terracotta

Materials: Terracotta

Availability: In Stock

Item Weight: 10 lb

Our Lubao Small Vase just might convince you there are sites that were once the strongholds of the Roman Empire during antiquity that can still be pilfered. Maybe it's the terracotta from which it is made that makes it seem like an ancient decorative vase; maybe it is the speckled terracotta finish that brings it the patina of an antique (or maybe both). Regardless your take on the material, we are betting you will find it a soulful object d'art in any space. We offer this vase in several sizes.