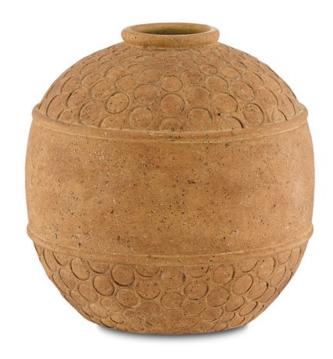

## Lubao Small Vase

1200-0067

Overall: 9"h x 9"dia

Finish: Speckled Terracotta

Materials: Terracotta

Availability: In Stock

Item Weight: 10 lb

Our Lubao Small Vase just might convince you there are sites that were once the strongholds of the Roman Empire during antiquity that can still be pilfered. Maybe it's the terracotta from which it is made that makes it seem like an ancient decorative vase; maybe it is the speckled terracotta finish that brings it the patina of an antique (or maybe both). Regardless your take on the material, we are betting you will find it a soulful object d'art in any space. We offer this vase in several sizes.