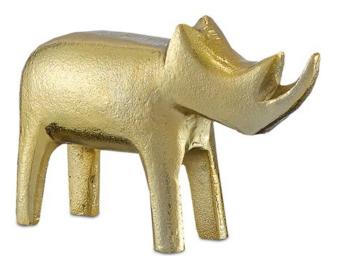

## Kano Gold Small Rhino

1200-0065

Overall: 4.75"h x 2.5"w x 7.5"d

Finish: Gold

Materials: Cast Aluminum

Availability: In Stock

Item Weight: 1.5 lb

Place our Kano Gold Small Rhino on a shelf or atop a stack of coffee-table books and watch its gleaming silhouette make a commanding statement. The decorative sculpture is made of cast aluminum that has been treated to a gold finish. The stippled surface brings this rhino with its implied features an extra dose of charm and the tried-and-true feeling that bling is meant to turn up the volume on any style. We offer the Kano in several sizes and finishes.