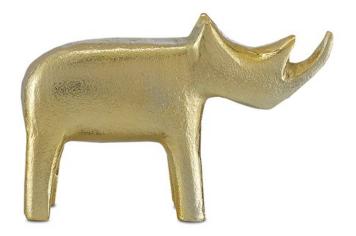

## Kano Gold Small Rhino

1200-0065

Overall: 4.75"h x 2.5"w x 7.5"d

Finish: Gold

Materials: Cast Aluminum

Availability: In Stock

Item Weight: 1.5 lb

Place our Kano Gold Small Rhino on a shelf or atop a stack of coffee-table books and watch its gleaming silhouette make a commanding statement. The decorative sculpture is made of cast aluminum that has been treated to a gold finish. The stippled surface brings this rhino with its implied features an extra dose of charm and the tried-and-true feeling that bling is meant to turn up the volume on any style. We offer the Kano in several sizes and finishes.