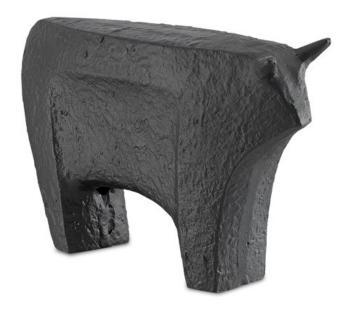

## Sampson Black Large Bull

1200-0062

Overall: 7.5"h x 2.75"w x 12.25"d

Finish: Textured Matte Black

Materials: Cast Aluminum

Availability: In Stock

Item Weight: 3.75 lb

With its whimsical shape that could have sprung from the mind of an abstract artist, our Sampson Black Large Bull is a cheeky creature made of cast aluminum that has been treated to a textured matte black finish. The mottled surface brings this decorative sculpture with its implied features an extra dose of charm and the tried-and-true feeling that it was manufactured during a time when souvenirs from across the border were prized possessions. We offer the Sampson in several sizes and finishes.