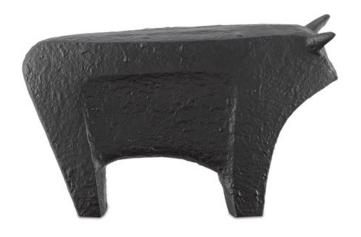

## Sampson Black Large Bull

1200-0062

Overall: 7.5"h x 2.75"w x 12.25"d

Finish: Textured Matte Black

Materials: Cast Aluminum

Availability: In Stock

Item Weight: 3.75 lb

With its whimsical shape that could have sprung from the mind of an abstract artist, our Sampson Black Large Bull is a cheeky creature made of cast aluminum that has been treated to a textured matte black finish. The mottled surface brings this decorative sculpture with its implied features an extra dose of charm and the tried-and-true feeling that it was manufactured during a time when souvenirs from across the border were prized possessions. We offer the Sampson in several sizes and finishes.