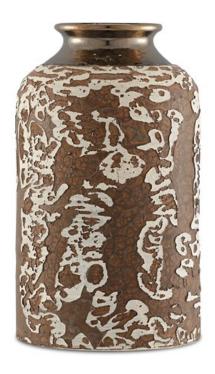

## Tawny Large Vase

1200-0059

Overall: 16.75"h x 9.75"dia

Finish: Tawny Reactive Glaze/Metallic Bronze

Materials: Terracotta

Availability: In Stock

Item Weight: 13 lb

The current obsession with aged home décor products in new packages has an edgy entrant with our Tawny Large Vase. Made of terracotta, the body of this jar-like vase has been treated to a tawny reactive glaze that gives it an age-old texture, and makes it appear to be mottled by time and an exposure to the weather. A smooth relief is the metallic bronze finish on the neck of the decorative vase that brings a luminous touch to the piece. We also offer the Tawny in a smaller size.