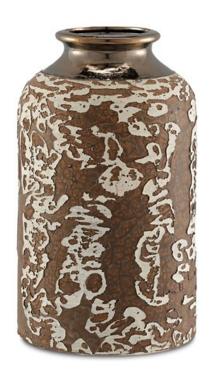

## Tawny Large Vase

1200-0059

Overall: 16.75"h x 9.75"dia

Finish: Tawny Reactive Glaze/Metallic Bronze

Materials: Terracotta

Availability: In Stock

Item Weight: 13 lb

The current obsession with aged home décor products in new packages has an edgy entrant with our Tawny Large Vase. Made of terracotta, the body of this jar-like vase has been treated to a tawny reactive glaze that gives it an age-old texture, and makes it appear to be mottled by time and an exposure to the weather. A smooth relief is the metallic bronze finish on the neck of the decorative vase that brings a luminous touch to the piece. We also offer the Tawny in a smaller size.