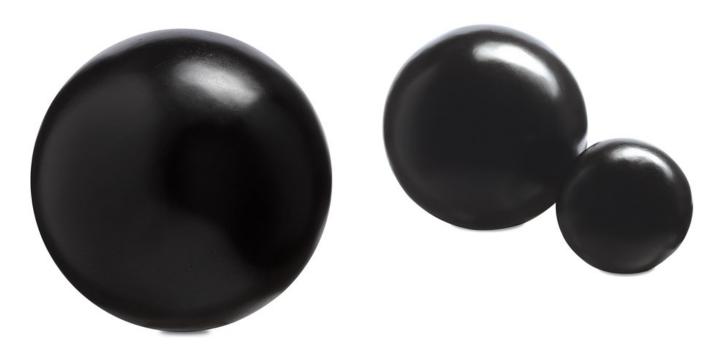

## Black Large Concrete Ball

1200-0051

Overall: 10"h x 10"dia

Finish: Black

Materials: Concrete

Availability: In Stock

Item Weight: 11 lb

We've taken an ancient shape and made it into a contemporary decorative accessory that will introduce heft into an interior. The strength comes from the black finish of the concrete that forms the Black Large Concrete Ball. This geometric profile has fascinated man since the myth of Atlas was penned, which sentenced the Titan to holding the heavens on his shoulders for all eternity. Place our version on a shelf or atop a stack of coffee table books to create a tableau with archetypal flair. We also offer this accessory in a smaller size.