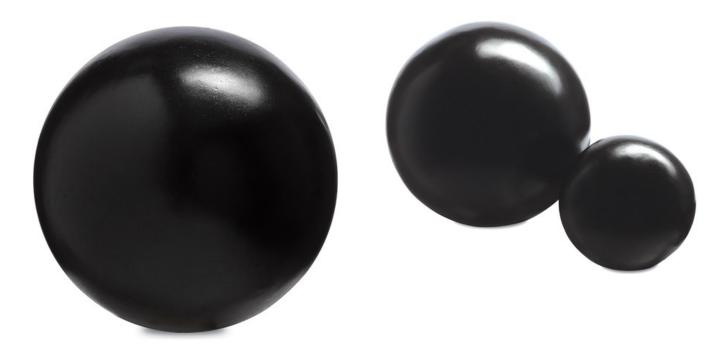

## Black Small Concrete Ball

1200-0050

B

Overall: 6"h x 6"dia

Finish: Black

Materials: Concrete

Availability: In Stock

Item Weight: 3.25 lb

We've taken an ancient shape and made it into a contemporary decorative accessory that will introduce heft into an interior. The strength comes from the black finish of the concrete that forms the Black Small Concrete Ball. This geometric profile has fascinated man since the myth of Atlas was penned, which sentenced the Titan to holding the heavens on his shoulders for all eternity. Place our version on a shelf or atop a stack of coffee table books to create a tableau with archetypal flair. We also offer this accessory in a larger size.