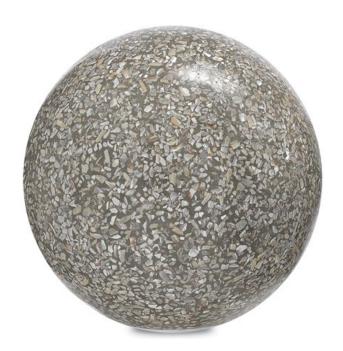

## Abalone Small Concrete Ball

1200-0048

B

Overall: 6"h x 6"dia

Finish: Abalone

Materials: Abalone Shell/Concrete

Availability: In Stock

Item Weight: 3.25 lb

We've taken an ancient shape and made it into a contemporary decorative accessory that will bring a hint of glint into an interior. The sparkle comes from the abalone shell mixed into the concrete that forms the Abalone Small Concrete Ball. This geometric profile has fascinated man since the myth of Atlas was penned, which sentenced the Titan to holding the heavens on his shoulders for all eternity. Place our version on a shelf or atop a stack of coffee table books to create a tableau with archetypal flair. We also offer the Abalone ball in a larger size.