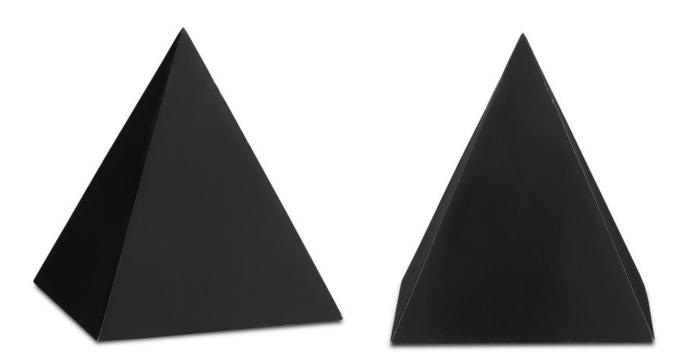

## Black Large Concrete Pyramid

1200-0047

B

Overall: 8"h x 7"w x 7"d

Finish: Black

Materials: Concrete

Availability: In Stock

Item Weight: 9.25 lb

We've taken an ancient shape and made it into a contemporary decorative accessory that will introduce heft into an interior. The strength comes from the black finish of the concrete that forms the Black Large Concrete Pyramid. This geometric profile has fascinated man since the Egyptians decided to build massive exemplars of them to house their royalty who have passed into the afterlife. Place our version on a shelf or atop a stack of coffee table books to create a tableau with pointy perfection. We also offer this accessory in a smaller size.