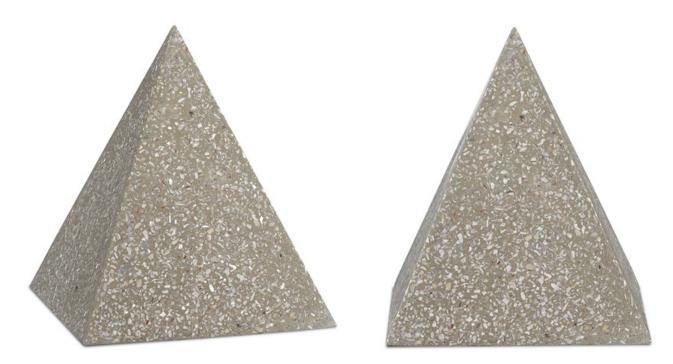

## Abalone Large Concrete Pyramid

1200-0045

Overall: 8"h x 7"w x 7"d

Finish: Abalone

Materials: Abalone Shell/Concrete

Availability: In Stock

Item Weight: 9.25 lb

We've taken an ancient shape and made it into a contemporary decorative accessory that will bring a hint of glint into an interior. The sparkle comes from the abalone shell mixed into the concrete that forms the Abalone Large Concrete Pyramid. This geometric profile has fascinated man since the Egyptians decided to build massive exemplars of them to house their royalty who have passed into the afterlife. Place our version on a shelf or atop a stack of coffee table books to create a tableau with pointy perfection. We also offer the Abalone pyramid in a smaller size.