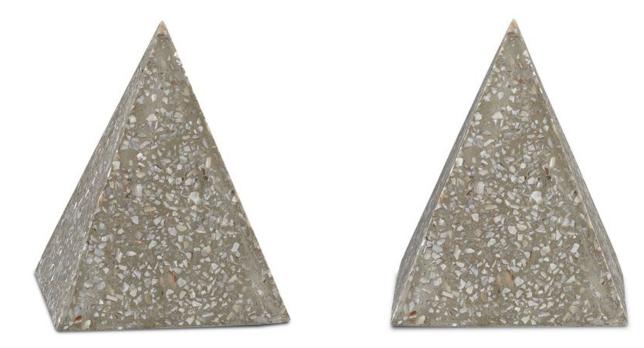

## Abalone Small Concrete Pyramid

1200-0044

Overall: 5"h x 4"w x 4"d

Finish: Abalone

Materials: Abalone Shell/Concrete

Availability: In Stock

Item Weight: 2 lb

We've taken an ancient shape and made it into a contemporary decorative accessory that will bring a hint of glint into an interior. The sparkle comes from the abalone shell mixed into the concrete that forms the Abalone Small Concrete Pyramid. This geometric profile has fascinated man since the Egyptians decided to build massive exemplars of them to house their royalty who have passed into the afterlife. Place our version on a shelf or atop a stack of coffee table books to create a tableau with pointy perfection. We also offer the Abalone pyramid in a larger size.