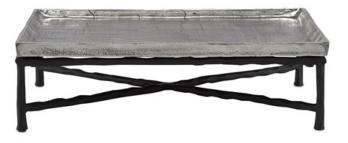

## **Boyles Silver Large Tray**

1200-0043

Overall: 5.25"h x 17.75"w x 17.75"d

Finish: Antique Silver/Black

Materials: Cast Aluminum/Iron

Availability: In Stock

Item Weight: 16 lb

You may think twice about placing anything on our Boyles Silver Large Tray, as its profile is so handsome, you'll not want to disturb its clean good looks. The simple forged iron base that has been treated to a black finish proudly lifts its antique silver tray-like top to make this an attractive decorative accessory that makes a big statement. The streamlined minimalist piece is but one of a number of products in our Boyles offerings that include furniture and accessories.