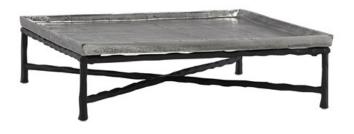

## **Boyles Silver Large Tray**

1200-0043

Overall: 5.25"h x 17.75"w x 17.75"d

Finish: Antique Silver/Black

Materials: Cast Aluminum/Iron

Availability: In Stock

Item Weight: 16 lb

You may think twice about placing anything on our Boyles Silver Large Tray, as its profile is so handsome, you'll not want to disturb its clean good looks. The simple forged iron base that has been treated to a black finish proudly lifts its antique silver tray-like top to make this an attractive decorative accessory that makes a big statement. The streamlined minimalist piece is but one of a number of products in our Boyles offerings that include furniture and accessories.