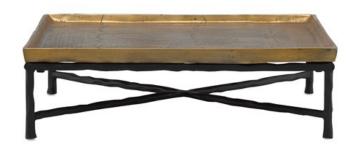

## Boyles Brass Large Tray

1200-0041

Overall: 5.25"h x 17.75"w x 17.75"d

Finish: Antique Brass/Black

Materials: Cast Aluminum/Iron

Availability: In Stock

Item Weight: 16 lb

You may think twice about placing anything on our Boyles Brass Large Tray, as its profile is so handsome, you'll not want to disturb its clean good looks. The simple forged iron base that has been treated to a black finish proudly lifts its antique brass tray-like top to make this an attractive decorative accessory that makes a big statement. The streamlined minimalist piece is but one of a number of products in our Boyles offerings that include furniture and accessories.