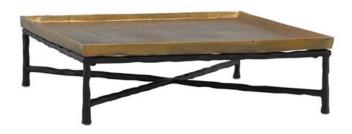

## Boyles Brass Large Tray

1200-0041

Overall: 5.25"h x 17.75"w x 17.75"d

Finish: Antique Brass/Black

Materials: Cast Aluminum/Iron

Availability: In Stock

Item Weight: 16 lb

You may think twice about placing anything on our Boyles Brass Large Tray, as its profile is so handsome, you'll not want to disturb its clean good looks. The simple forged iron base that has been treated to a black finish proudly lifts its antique brass tray-like top to make this an attractive decorative accessory that makes a big statement. The streamlined minimalist piece is but one of a number of products in our Boyles offerings that include furniture and accessories.