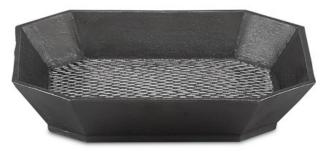

## Robah Small Tray

1200-0030

Overall: 2"h x 10"w x 10"d

Finish: Graphite/White

Materials: Cast Aluminum

Availability: In Stock

Item Weight: 2 lb

Between its shape and the textural feel of the bottom of the interior of our Robah Small Tray, you'll find any number of places in a room where this decorative accessory will bring a hint of handsomeness. Made of cast aluminum in a mix of graphite and white finishes, the tray is the perfect size to serve as a centerpiece on a table when it is filled with small sculptural accessories or a vase of flowers beside a stack of pretty cocktail napkins. We also offer the Robah in a larger size.