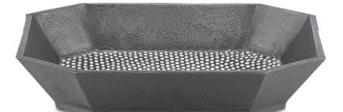

## Robah Small Tray

1200-0030

Overall: 2"h x 10"w x 10"d

Finish: Graphite/White

Materials: Cast Aluminum

Availability: In Stock

Item Weight: 2 lb

Between its shape and the textural feel of the bottom of the interior of our Robah Small Tray, you'll find any number of places in a room where this decorative accessory will bring a hint of handsomeness. Made of cast aluminum in a mix of graphite and white finishes, the tray is the perfect size to serve as a centerpiece on a table when it is filled with small sculptural accessories or a vase of flowers beside a stack of pretty cocktail napkins. We also offer the Robah in a larger size.