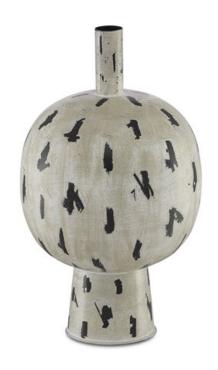

## Declan Medium Vase

1200-0024

Overall: 12.25"h x 7"dia

Finish: Antique Cream/Black

Materials: Aluminum

Availability: In Stock

Item Weight: 1 lb

The personality of a space is always enhanced by unusual decorative accessories and we've created the Declan Medium Vase with this in mind. The complexity of the vessel's profile is enhanced by the intermingling of antique cream and black finishes. The dollops of darkness that flow around the surface of the iron vase make this a wonderful element in a room filled with contemporary art. We also offer the Declan in small and large sizes.