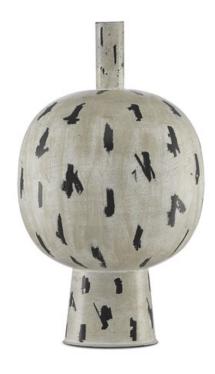

## Declan Medium Vase

1200-0024

Overall: 12.25"h x 7"dia

Finish: Antique Cream/Black

Materials: Aluminum

Availability: In Stock

Item Weight: 1 lb

The personality of a space is always enhanced by unusual decorative accessories and we've created the Declan Medium Vase with this in mind. The complexity of the vessel's profile is enhanced by the intermingling of antique cream and black finishes. The dollops of darkness that flow around the surface of the iron vase make this a wonderful element in a room filled with contemporary art. We also offer the Declan in small and large sizes.