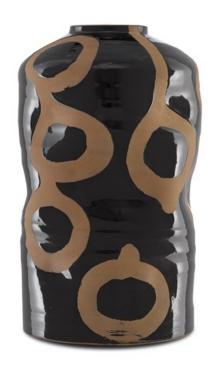

## Riku Small Vase

1200-0012

B

Overall: 16.25"h x 9.5"dia

Finish: Black/Natural

Materials: Terracotta

Availability: In Stock

Item Weight: 17 lb

We love the feel of mid-century modern design so we made it a point to create the Riku Small Vase to add the earthiness of the era to our decorative accessory line. Made of terracotta in an intermingling of black and natural glazes, the organic circular shapes that wiggle around the surface of the vase could serve as a nod to the woven shapes of wallhangings so popular during the 1950s or, if your point of view tends to warmer climes might bring a hint of Balinese island style to mind. Regardless of your take on it, it will bring a handsome note to any décor. We also offer the Riku in a large version.