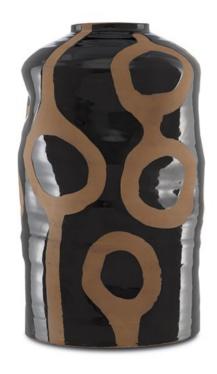

## Riku Small Vase

1200-0012

B

Overall: 16.25"h x 9.5"dia

Finish: Black/Natural

Materials: Terracotta

Availability: In Stock

Item Weight: 17 lb

We love the feel of mid-century modern design so we made it a point to create the Riku Small Vase to add the earthiness of the era to our decorative accessory line. Made of terracotta in an intermingling of black and natural glazes, the organic circular shapes that wiggle around the surface of the vase could serve as a nod to the woven shapes of wallhangings so popular during the 1950s or, if your point of view tends to warmer climes might bring a hint of Balinese island style to mind. Regardless of your take on it, it will bring a handsome note to any décor. We also offer the Riku in a large version.