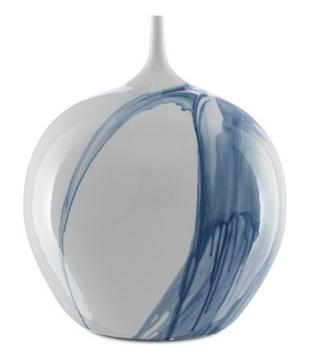

## Sora Large Vase

1200-0002

Overall: 19.25"h x 16.25"dia

Finish: Blue/White

Materials: Porcelain

Availability: In Stock

Item Weight: 22 lb

Ethereal blue veining flowing across a background of white makes the Sora Large Vase a beautiful decorative accessory for the room that demands sophistication. The rotund porcelain vase that grows beautifully thin at its apex has been hand-painted by artisans who understand the value of blue and white porcelain, as past generations have been creating it for centuries. But this vase has a contemporary feel that sets it apart. We also offer the Sora in a small version that is equally exquisite.