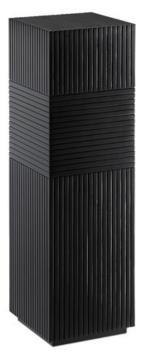

## **Odense Black Pedestal**

1000-0051

Overall: 40"h x 12"w x 12"d

Finish: Black

Materials: Engineered Wood

Availability: In Stock

Item Weight: 28 lb

With its handsome black surface marked with parallel striations, the Odense Black Tall Pedestal keeps its aesthetics clean while adding a powerful punch of mood to a space. Place a modern sculpture on its top and you have a TKO of contemporary coolness in this painted piece. Several design details to note are the alternating banding that brings an extra hint of texture to this piece and the recessed base that gives the pedestal that little something extra.