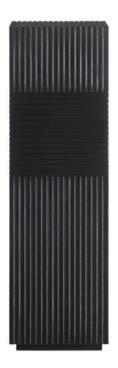

## **Odense Black Pedestal**

1000-0051

Overall: 40"h x 12"w x 12"d

Finish: Black

Materials: Engineered Wood

Availability: In Stock

Item Weight: 28 lb

With its handsome black surface marked with parallel striations, the Odense Black Tall Pedestal keeps its aesthetics clean while adding a powerful punch of mood to a space. Place a modern sculpture on its top and you have a TKO of contemporary coolness in this painted piece. Several design details to note are the alternating banding that brings an extra hint of texture to this piece and the recessed base that gives the pedestal that little something extra.