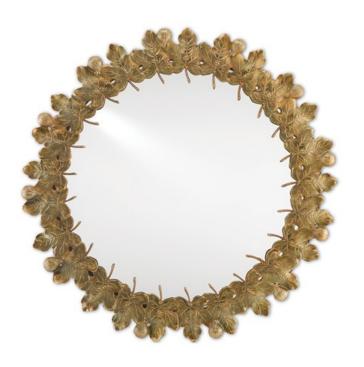

## Figuier Mirror

1000-0038

Overall: 30"h x 30"w x 1.5"d

Finish: Patina Brass/Mirror

Materials: Cast Aluminum/Glass

Availability: In Stock

Item Weight: 22 lb

Known for taking symbols from nature and turning them into the most exuberant of motifs, Marjorie Skouras has done it again with the Figuier Mirror. The leaves, made of cast aluminum in an antique brass finish with subtle green veining, seem so supple they are surely being stirred by a gentle breeze. The slender stems that dance along the edge of the mirrored surface create a playful pattern all their own. This decorative mirror will wow whether placed within a traditional setting or a classical backdrop.