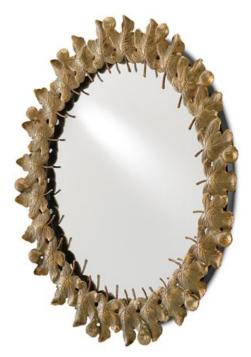

## Figuier Mirror

1000-0038

Overall: 30"h x 30"w x 1.5"d

Finish: Patina Brass/Mirror

Materials: Cast Aluminum/Glass

Availability: In Stock

Item Weight: 22 lb

Known for taking symbols from nature and turning them into the most exuberant of motifs, Marjorie Skouras has done it again with the Figuier Mirror. The leaves, made of cast aluminum in an antique brass finish with subtle green veining, seem so supple they are surely being stirred by a gentle breeze. The slender stems that dance along the edge of the mirrored surface create a playful pattern all their own. This decorative mirror will wow whether placed within a traditional setting or a classical backdrop.