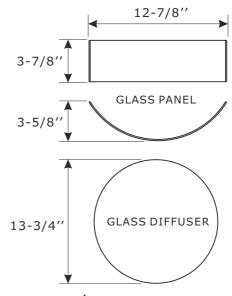

## Part Numbers

- A. (1)-Mounting hardware
- B. (1)-Mounting plate
- C. (1)-Canopy kit W5-7/8"xH1"#XRF8303PNCAN5.875IN
- D. (2)-Mounting screw
- E. (1)-Rod D5/8"xL6" #XRF8303PNROD6IN
- F. (3)-Rod D5/8"xL12" #XRF8303PNROD12IN
- G. (1)-Coupler
- H. (4)-Screw
- I. (1)-Center rod assembly #XRF8303PNSTEM
- J. (4)-Hanging rod D3/8 $^{\prime\prime}$ xH7-3/4 $^{\prime\prime}$  #XRF8303PNSIDEROD
- K. (1)-Light cluster
- L. (1)-Top metal ring
- M. (3)-Glass panel
- N. (1)-Glass diffuser #XRF8303DIFF13.75IN
- O. (1)-Metal frame
- P. (4)-Screw