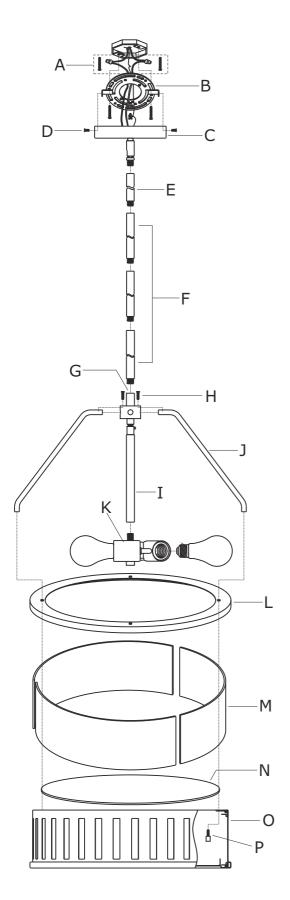

## Part Numbers

- A. (1)-Mounting hardware
- B. (1)-Mounting plate
- C. (1)-Canopy kit W5-7/8"xH1"#XRF8303PNCAN5.875IN
- D. (2)-Mounting screw
- E. (1)-Rod D5/8"xL6" #XRF8303PNROD6IN
- F. (3)-Rod D5/8"xL12" #XRF8303PNROD12IN
- G. (1)-Coupler
- H. (4)-Screw
- I. (1)-Center rod assembly #XRF8303PNSTEM
- J. (4)-Hanging rod D3/8 $^{\prime\prime}$ xH7-3/4 $^{\prime\prime}$  #XRF8303PNSIDEROD
- K. (1)-Light cluster
- L. (1)-Top metal ring
- M. (3)-Glass panel
- N. (1)-Glass diffuser #XRF8303DIFF13.75IN
- O. (1)-Metal frame
- P. (4)-Screw