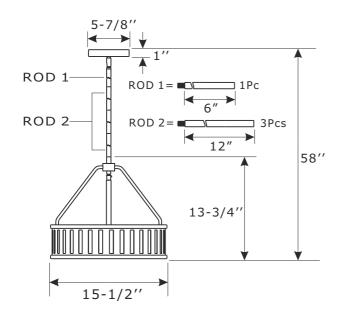

#### How to install

- 1.Slide the glass diffuser onto the bottom of metal frame and secure it with clips.
- 2.Slide the glass panels inside the metal frame and secure it with clips.
- 3.Slip the center rod assembly along wire and thread onto the nipple located on the top of the light cluster.
- 4.Insert the hanging rod into the side holes of top box on the center rod, and secure the hanging rod from the top with the screws.
- 5.Put the top metal ring over the metal frame. Line up the hole on the bottom of hanging rod with the hole on the top metal ring and the bracket on the metal frame, and secure it with screws.
- $\ensuremath{\mathsf{6.Separate}}$  the mounting plate from the canopy kit by removing the screws.
- 7.Install the mounting plate to the outlet box using two outlet box screws.
- 8. Determine the preferred hanging height and adjust the required rods.
- 9. Feed the wires through the rods and connect them together.
- 10.Slip canopy kit along wire and thread it into the top of the rod assembly.
- 11.Install canopy onto the mounting plate, and secure with the mounting screws.
- 12.Install the bulb(not included) into the socket.

## Part Numbers

- A. (1)-Mounting hardware
- B. (1)-Mounting plate
- C. (1)-Canopy kit W5-7/8"xH1"#XRF8303PNCAN5.875IN
- D. (2)-Mounting screw
- E. (1)-Rod D5/8"xL6" #XRF8303PNROD6IN
- F. (3)-Rod D5/8"xL12" #XRF8303PNROD12IN
- G. (1)-Coupler
- H. (4)-Screw
- I. (1)-Center rod assembly #XRF8303PNSTEM
- J. (4)-Hanging rod D3/8 $^{\prime\prime}$ xH7-3/4 $^{\prime\prime}$  #XRF8303PNSIDEROD
- K. (1)-Light cluster
- L. (1)-Top metal ring
- M. (3)-Glass panel
- N. (1)-Glass diffuser #XRF8303DIFF13.75IN
- O. (1)-Metal frame
- P. (4)-Screw