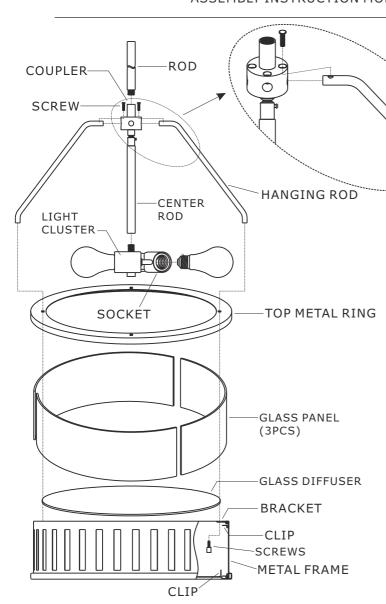

#### How to install

- 1.Slide the glass diffuser onto the bottom of metal frame and secure it with clips.
- 2.Slide the glass panels inside the metal frame and secure it with clips.
- 3.Slip the center rod assembly along wire and thread onto the nipple located on the top of the light cluster.
- 4.Insert the hanging rod into the side holes of top box on the center rod, and secure the hanging rod from the top with the screws.
- 5.Put the top metal ring over the metal frame. Line up the hole on the bottom of hanging rod with the hole on the top metal ring and the bracket on the metal frame, and secure it with screws.
- $\ensuremath{\mathsf{6.Separate}}$  the mounting plate from the canopy kit by removing the screws.
- 7.Install the mounting plate to the outlet box using two outlet box screws.
- 8. Determine the preferred hanging height and adjust the required rods.
- 9. Feed the wires through the rods and connect them together.
- 10.Slip canopy kit along wire and thread it into the top of the rod assembly.
- 11.Install canopy onto the mounting plate, and secure with the mounting screws.
- 12.Install the bulb(not included) into the socket.

## Part Numbers

- A. (1)-Mounting hardware
- B. (1)-Mounting plate
- C. (1)-Canopy kit W5-7/8"xH1"#XRF8303PNCAN5.875IN
- D. (2)-Mounting screw
- E. (1)-Rod D5/8"xL6" #XRF8303PNROD6IN
- F. (3)-Rod D5/8"xL12" #XRF8303PNROD12IN
- G. (1)-Coupler
- H. (4)-Screw
- I. (1)-Center rod assembly #XRF8303PNSTEM
- J. (4)-Hanging rod D3/8 $^{\prime\prime}$ xH7-3/4 $^{\prime\prime}$  #XRF8303PNSIDEROD
- K. (1)-Light cluster
- L. (1)-Top metal ring
- M. (3)-Glass panel
- N. (1)-Glass diffuser #XRF8303DIFF13.75IN
- O. (1)-Metal frame
- P. (4)-Screw