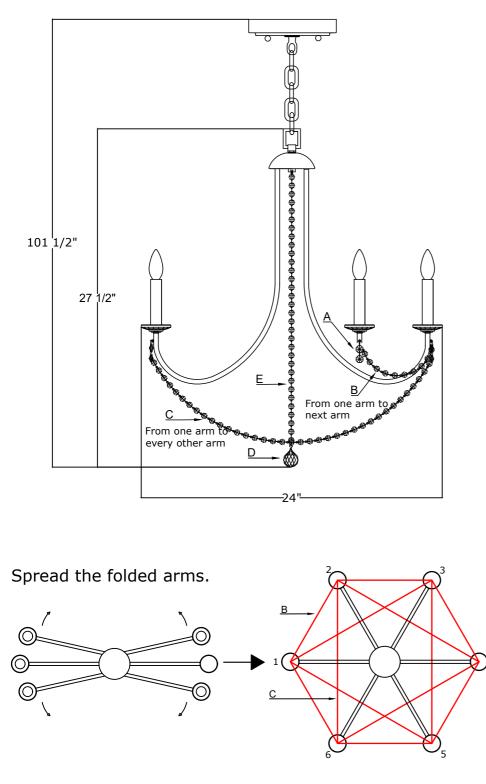

- 1. Install the mounting bar onto the outlet box.
- 2. Decide the desired hanging height and adjust the chain to the correct length.
- Spread the arms out equally. Place the check ring on the top of fixture body and secure with the fixture loop.
- Raise the fixture up and do the wire connection. Attach the canopy over the mounting bar and secure with collar ring.
- 5. Dress the crystals as illustrated.

Dress Crystal Strands C in the following sequence:

| 1    | → 3             | 2 | → 4 |
|------|-----------------|---|-----|
| 3 —— | → 5             | 4 | → 6 |
| 5 —— | $\rightarrow_1$ | 6 | → 2 |

## **Crystal Sets**

- A. 6 Sets. (2)14mm
- B. 6 Sets. 300mm long bead string--(10mm bead\*19pcs)
- C. 6 Sets. 590mm long bead string--(10mm bead\*37pcs)
- D. 1 Piece. (1)AS8-40mm Ball

E. 1 Piece. 530mm long bead string--(10mm bead\*35pcs)