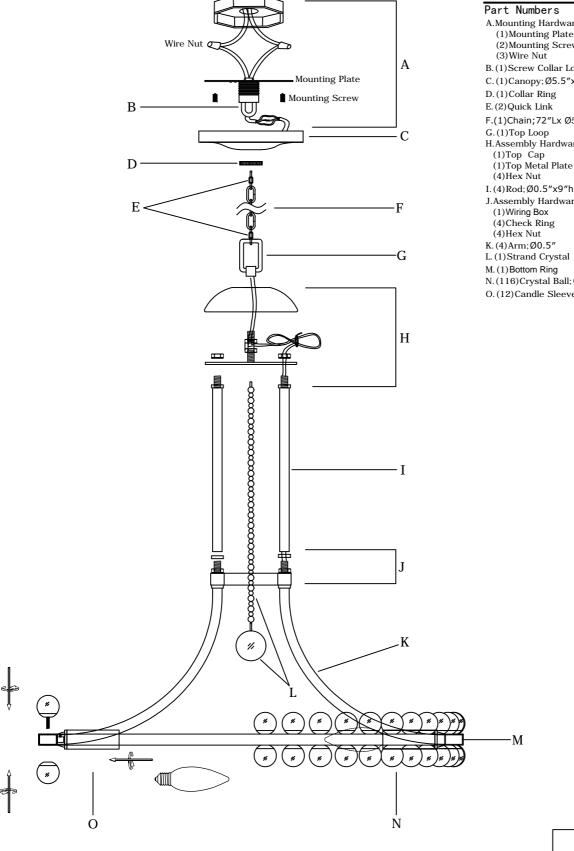

## Part Numbers

- A.Mounting Hardware
  - (1)Mounting Plate (2)Mounting Screw

  - (3)Wire Nut
- B. (1) Screw Collar Loop
- C.(1)Canopy; Ø5.5"x0.98"h; XMO8890BNCAN5.5IN
- D. (1) Collar Ring
- E. (2) Quick Link
- F.(1)Chain;72"Lx Ø5.0mmT;XMO8890BNCHA5.0MM
- G.(1)Top Loop
- H. Assembly Hardware
- (1)Top Cap

- I. (4)Rod; Ø0.5"x9"h; XMO8899BNROD9IN
- J.Assembly Hardware
- (1)Wiring Box
- (4)Check Ring
- (4)Hex Nut
- K. (4) Arm; Ø0.5"
- L.(1)Strand Crystal
- M. (1) Bottom Ring
- N. (116)Crystal Ball; Ø1.18"
- O.(12)Candle Sleeve; Ø1"x2.8"h; XMO8890BNCDL2.8IN