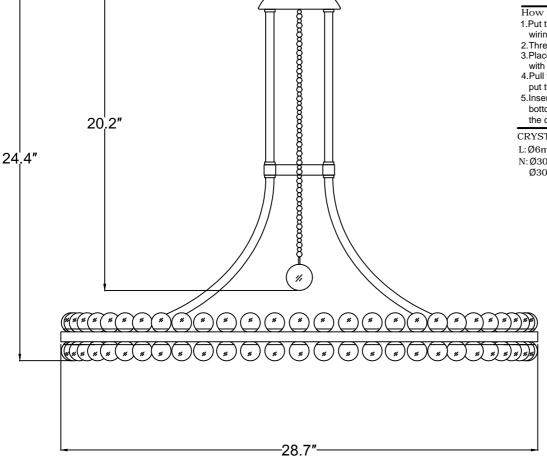

#### How to Install

- 1.Put the Check Ring over the hex nut on top of wiring box.
- 2.Thread Rod onto the nipple.
- 3.Place the top metal plate over the rod and secure it with hex nut.
- 4.Pull the fixture wire through the hickey until taut and put the top cap over it and secure by fixture loop.
- Insert each long threaded crystal ball through the bottom of the ring, then secure it from the top with the crystal ball (without nipple).

### CRYSTAL SETS:

- L: Ø6mmx27, Ø8mmx27, Ø40mmx1
- N: Ø30mmx58, Crystal ball with long thread Ø30mmx58, Crystal ball

L:  $-\infty$ 

WARNING: This product can expose you to Lead, which is known to the State of California to cause cancer and/or birth defects or reproductive harm. For more information go to www.P65Warnings.ca.gov