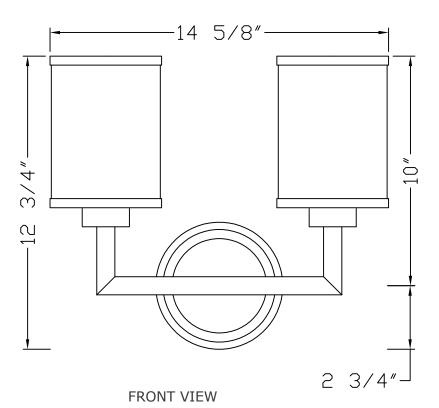

## ASSEMBLY INSTRUCTION MODEL# BRY-8002-BF

All electrical components must be installed by a licensed electrician in accordance with the National Electric Code and the appropriate local electrical codes.

## ASSEMBLY INSTRUCTION MODEL# BRY-8002-BF