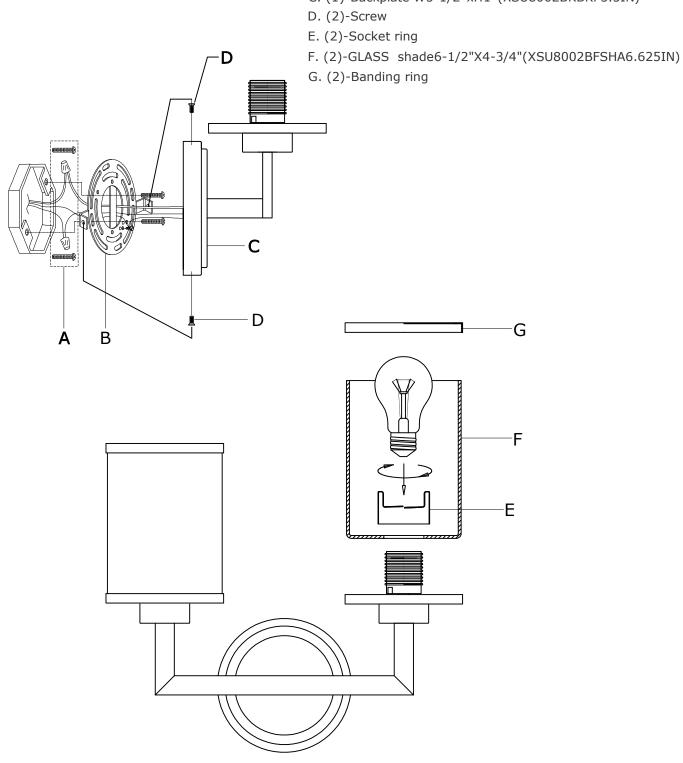

## How to install

- Install the mounting plate to the outlet box using two outlet box screws.
- 2. Install backplate onto the mounting plate, and secure with the screws.
- Install the glass shade onto the socket cover and secure with socket ring.
- 4. Install the bulb(not included) into the socket.
- 5. Put the banding ring over the top of glass shade.

## Part Numbers

- A. (1)-Mounting hardware
- B. (1)-Mounting plate
- C. (1)-Backplate W5-1/2"xH1"(XSU8002BKBKP5.5IN)