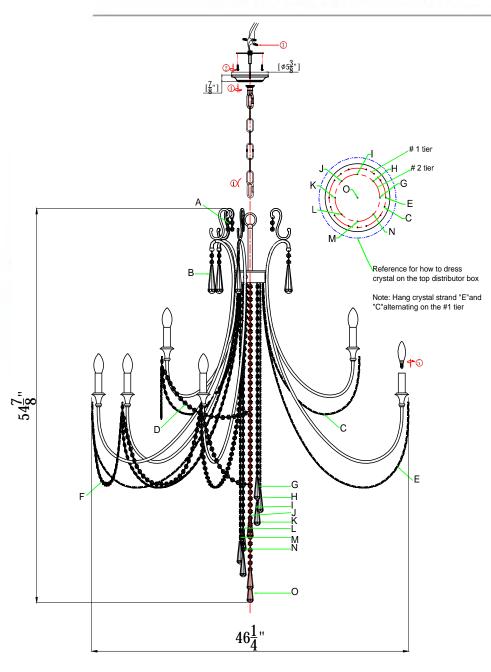

## ASSEMBLY INSTRUCTION MODEL #ARC-1919-SA-CL-MWP

| A=                                          |
|---------------------------------------------|
| B= <b>◆◆◆</b>                               |
| C=                                          |
| D=                                          |
| E=                                          |
| F=                                          |
| G= ++++++++++++++++++++++++++++++++++++     |
| ⊪ ••••••••••••••••••••••                    |
| I= <b></b>                                  |
| J= <b>↔↔↔↔↔↔↔↔↔↔↔↔↔↔↔</b>                   |
| K= ++++++++++++++++++++++++++++++++++++     |
| L= ++++++++++++++++++++++++++++++++++++     |
| № ++++++++++++++++++++++++++++++++++++      |
| N= ++++++++++++++++++++++++++++++++++++     |
| 0= <b>◆◆◆◆◆◆◆◆◆◆◆◆◆◆◆◆◆◆◆◆◆◆◆◆◆◆◆◆◆◆◆◆◆</b> |

After wires are connected, turn screw collar loop onto nipple, then place canopy up against ceiling and lock by screw collar loop ring.

- **3.** After safely attaching fixture into junction box ,install bulbs and proceed to connecting the power.
- When you begin to dress the fixture, start with package labeled(A).
- 5. IMPORTANT: Apply crystal sets in alphabetical order.

#### **Crystal Sets**

| Α. | 8sets  | 2 *14mm              |
|----|--------|----------------------|
| В. | 8sets  | 2 *14mm +1*76mm drop |
| C. | 5sets  | 36*14mm              |
| D. | 5sets  | 27*14mm              |
| Ε. | 10sets | 44*14mm              |
| F. | 10sets | 29*14mm              |
| G. | 1set   | 30*14mm+1*76mm drop  |
| Η. | 1set   | 32*14mm+1*76mm drop  |
| I. | 1set   | 34*14mm+1*76mm drop  |
| J. | 1set   | 36*14mm+1*76mm drop  |
| Κ. | 1set   | 38*14mm+1*76mm drop  |
| L. | 1set   | 40*14mm+1*76mm drop  |
| Μ. | 1set   | 42*14mm+1*76mm drop  |
| Ν. | 1set   | 44*14mm+1*76mm drop  |
| О. | 1set   | 46*14mm+1*76mm drop  |