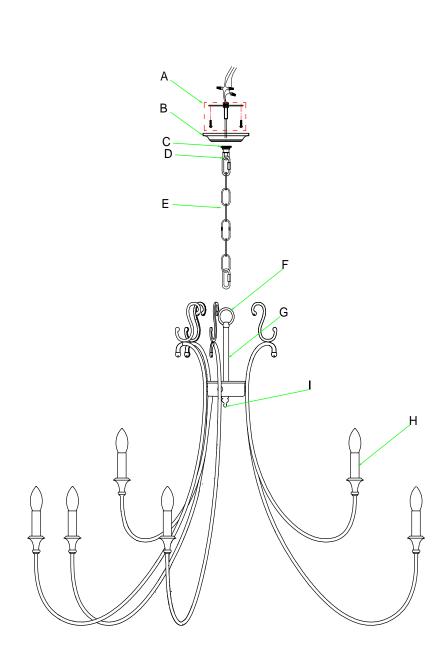

### Part Numbers

- A. (1)-Mounting Hardware
- B. (1)-Canopy;ø5\*H1" (XBN1917SACAN5IN) C. (1)-Screw Collar Loop Ring
- D. (1)-Screw Collar Loop
- E. (1)-Chain;ø1/5\*72" (XBN1917SACHA5MM)
- F. (1)-Fixture Loop;ø2"
- G. (1)-Top Stem; L6"
- H. (12)-Candle Sleeve; L2 4/5" (XBN1919SACDL2.8IN)
- I. (1)-Finial;H1 1/5" (XBN1917SAFIN)