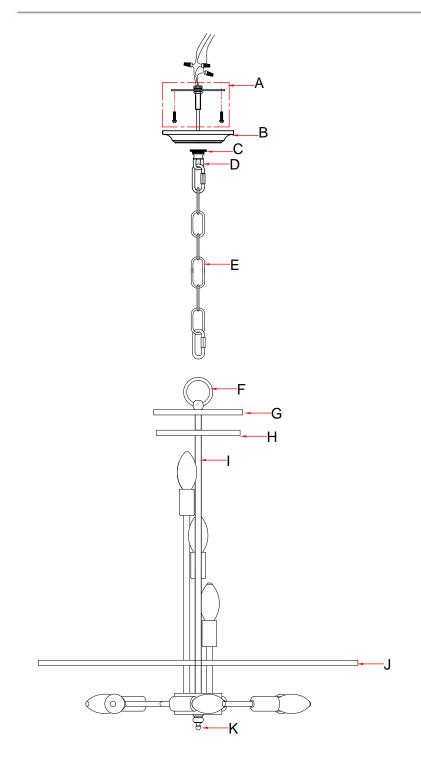

#### Part Numbers

- A. (1)-Mounting Hardware
- B. (1)-Canopy;ø5\*H1" (XBN1917SACAN5IN)
- C. (1)-Screw Collar Loop Ring
- D. (1)-Screw Collar Loop
- E. (1)-Chain;ø1/5\*L72" (XBN1917SACHA5MM)
- F. (1)-Fixture Loop;ø2"
- G. (1)-Upper Ring;ø6 3/4"
- H. (1)-Lower Ring;ø6 1/4"
- I. (1)-Center Stem;L18 1/2" J. (1)-Bottom Ring;ø24 "
- K. (1)-Bottom Finial;H1 1/5" (XBN1917SAFIN)