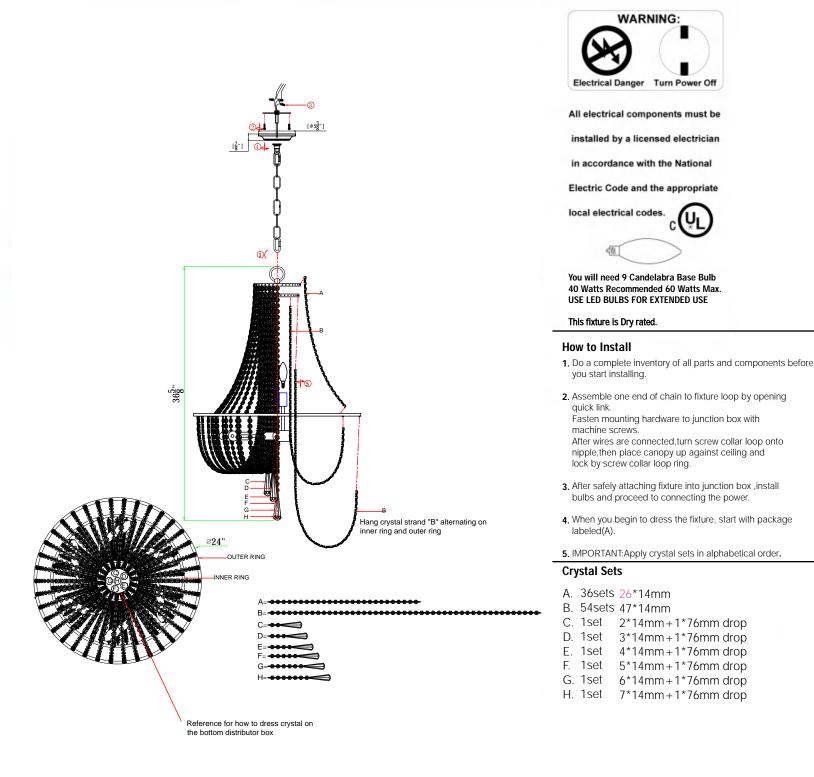

#### Part Numbers

- A. (1)-Mounting Hardware
- B. (1)-Canopy;ø5\*H1" (XBN1917SACAN5IN)
- C. (1)-Screw Collar Loop Ring
- D. (1)-Screw Collar Loop
- E. (1)-Chain;ø1/5\*L72" (XBN1917SACHA5MM)
- F. (1)-Fixture Loop;ø2"
- G. (1)-Upper Ring;ø6 3/4"
- H. (1)-Lower Ring;ø6 1/4"
- I. (1)-Center Stem;L18 1/2" J. (1)-Bottom Ring;ø24 "
- K. (1)-Bottom Finial;H1 1/5" (XBN1917SAFIN)