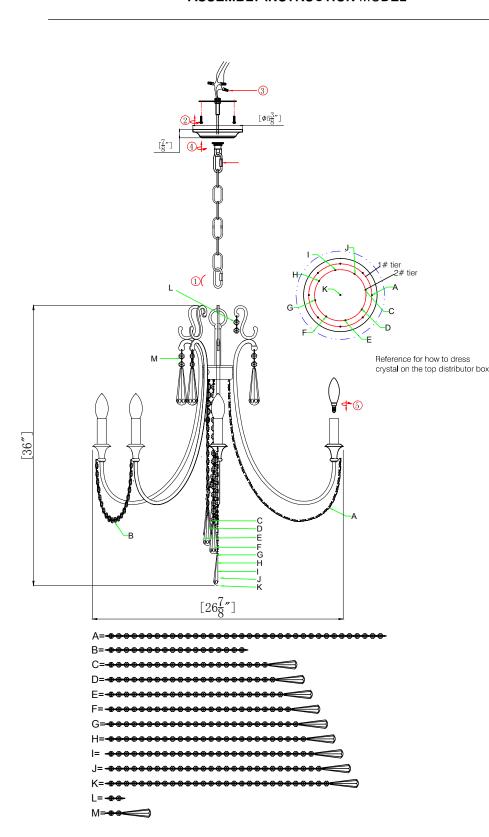

#### **How to Install**

- 1. Do a complete inventory of all parts and components before you start installing
- 2. Assemble one end of chain to fixture loop by opening quick link.

Fasten mounting hardware to junction box with machine screws.

After wires are connected, turn screw collar loop onto nipple,then place canopy up against ceiling and lock by screw collar loop ring.

- 3. After safely attaching fixture into junction box ,install bulbs and proceed to connecting the power.
- 4. When you begin to dress the fixture, start with package
- 5. IMPORTANT: Apply crystal sets in alphabetical order.

### **Crystal Sets**

A. 8sets 36\*14mm

B. 8sets 18\*14mm

21\*14mm+1\*76mm drop C. 1set

D. 1set 22\*14mm+1\*76mm drop

1set 23\*14mm+1\*76mm drop

F. 1set 24\*14mm+1\*76mm drop

G. 1set 25\*14mm+1\*76mm drop

H. 1set 26\*14mm+1\*76mm drop

27\*14mm+1\*76mm drop 1set

1set 28\*14mm+1\*76mm drop

K. 1set 29\*14mm+1\*76mm drop

L. 8sets 2\*14mm

M. 8sets 2\*14mm+1\*76 m drop

WARNING: This product can expose you to Lead, which is known to the State of California to cause cancer and/or birth defects or reproductive harm. For more information go to www.P65Warnings.ca.gov