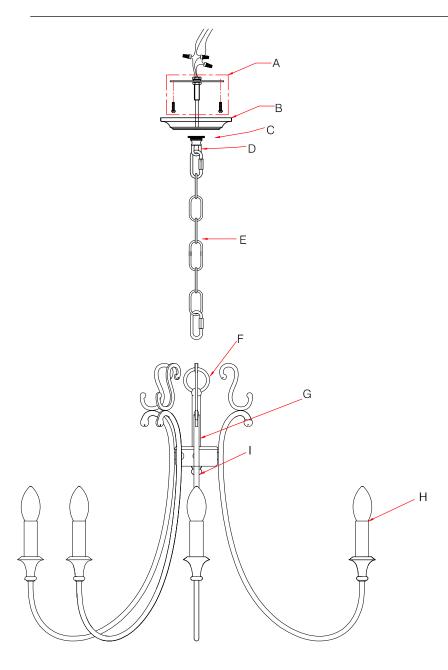

# Part Number

### Part Numbers

- A. (1)-Mounting Hardware
- B. (1)-Canopy;ø5\*H1" (XBN1905GACAN5.375IN)
- C. (1)-Screw Collar Loop Ring
- D. (1)-Screw Collar Loop
- E. (1)-Chain;ø1/5\*L72" (XBN1905GACHA5MM)
- F. (1)-Fixture Loop;ø2"
- G (1)-Top Stem;L4"
- H. (8)-Candle Sleeve;L2 4/5" (XBN1902GACDL2.8IN)
- I. (1)-Finial;H1 1/5" (XBN1900GAFIN)