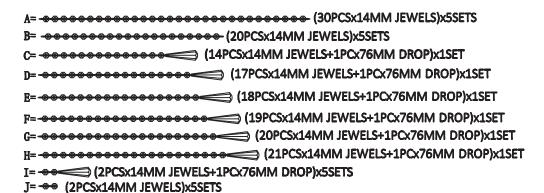

## **Assembly Instructions:**

- 1) Open the quick link, fasten the chain to fixture loop.
- Secure mounting bar to outlet box with outlet box screw.
- 3) Connect wires with wire connector.
- 4) Raise the chain allowing for the screw collar loop to protrude through the holes on canopy then secure with circular ring.
- 5) Install light bulb(not included).
- 6) Hang crystal as the drawing showed.