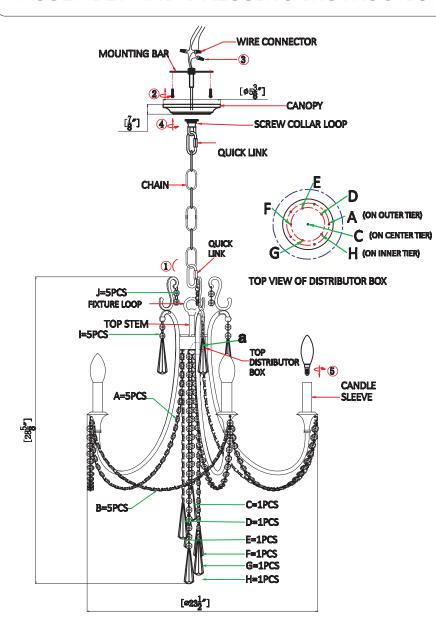

## **Assembly Instructions:**

- 1) Open the quick link, fasten the chain to fixture loop.
- Secure mounting bar to outlet box with outlet box screw.
- 3) Connect wires with wire connector.
- 4) Raise the chain allowing for the screw collar loop to protrude through the holes on canopy then secure with circular ring.
- 5) Install light bulb(not included).
- 6) Hang crystal as the drawing showed.