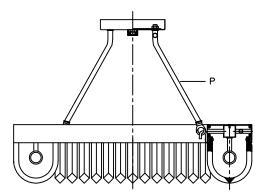

## Part Numbers

- A. (1)—Mounting hardware;
- B. (1)—Canopy; W6.29 "XH0.5"; #XSU2008CZCAN6.29IN
- C. (1)—Chain; 72"; 4.0mm; #XSÜ2008CZCHA4MM
- D. (1)-Fixture Loop;
- E. (1)—Top Plate; F. (1)—Wire house;
- G. (1)-Nut;
- H. (1)-Finial; #XSU2008CZFIN
- I. (1)—Fixture Ring;
  J. (3)—Long Rod; \$\phi\_0.5 \(^{\infty}\) \( \text{XL18}\)"; #XSU2008CZROD18IN
- K. (9)-Screw;
- L. (3)-Cover Plate; 4.25"X16.5";
- M. (114)—Crystal Pin;
- N. (8)—Socket; O. (57)—Crystal Bar;
- P. (3)-Short Rod;  $\phi$ 0.5 "XL12"; #XSU2008CZROD12IN