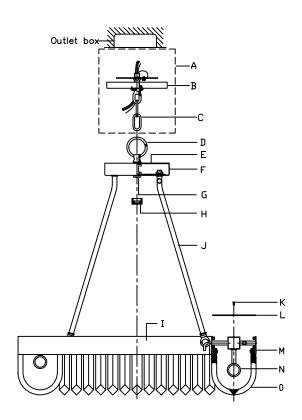

## Part Numbers

- A. (1)—Mounting hardware;
- B. (1)—Canopy; W6.29 "XH0.5"; #XSU2008CZCAN6.29IN
- C. (1)—Chain; 72"; 4.0mm; #XSÜ2008CZCHA4MM
- D. (1)-Fixture Loop;
- E. (1)—Top Plate; F. (1)—Wire house;
- G. (1)-Nut;
- H. (1)-Finial; #XSU2008CZFIN
- I. (1)—Fixture Ring;
  J. (3)—Long Rod; \$\phi\_0.5 \(^{\infty}\) \( \text{XL18}\)"; #XSU2008CZROD18IN
- K. (9)-Screw;
- L. (3)-Cover Plate; 4.25"X16.5";
- M. (114)—Crystal Pin;
- N. (8)—Socket; O. (57)—Crystal Bar;
- P. (3)-Short Rod;  $\phi$ 0.5 "XL12"; #XSU2008CZROD12IN