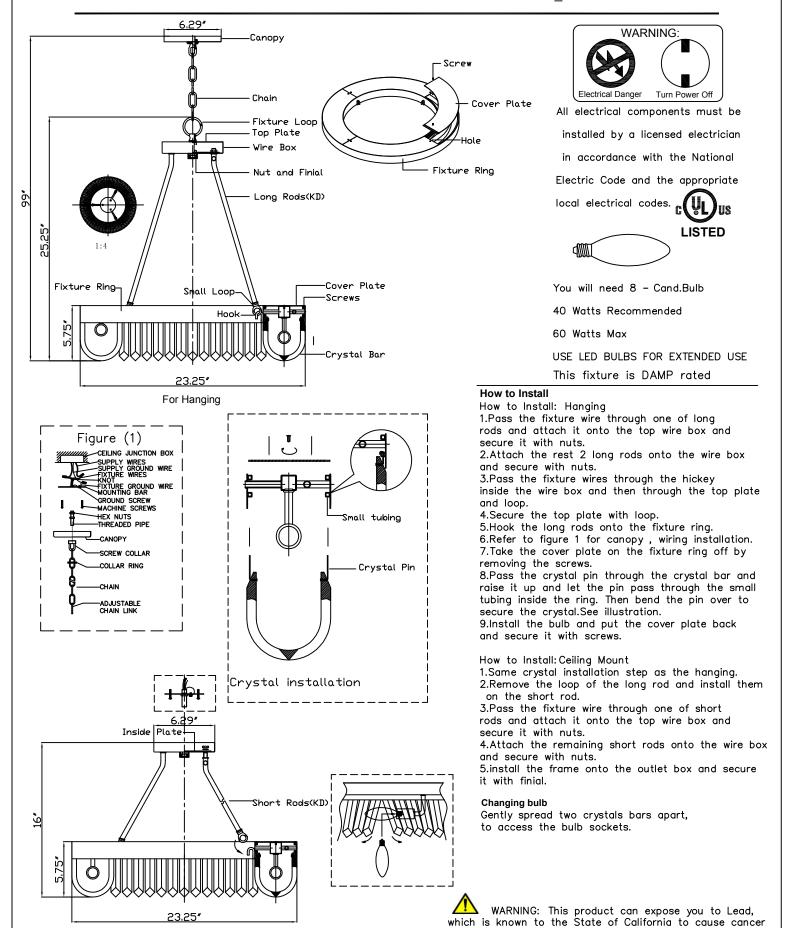

## Part Numbers

- A. (1)—Mounting hardware;
- B. (1)—Canopy; W6.29 "XH0.5"; #XSU2008CZCAN6.29IN
- C. (1)—Chain; 72"; 4.0mm; #XSÜ2008CZCHA4MM
- D. (1)-Fixture Loop;
- E. (1)—Top Plate; F. (1)—Wire house;
- G. (1)-Nut;
- H. (1)-Finial; #XSU2008CZFIN
- I. (1)—Fixture Ring;
  J. (3)—Long Rod; \$\phi\_0.5 \(^{\infty}\) \( \text{XL18}\)"; #XSU2008CZROD18IN
- K. (9)-Screw;
- L. (3)-Cover Plate; 4.25"X16.5";
- M. (114)—Crystal Pin;
- N. (8)—Socket; O. (57)—Crystal Bar;
- P. (3)-Short Rod;  $\phi$ 0.5 "XL12"; #XSU2008CZROD12IN