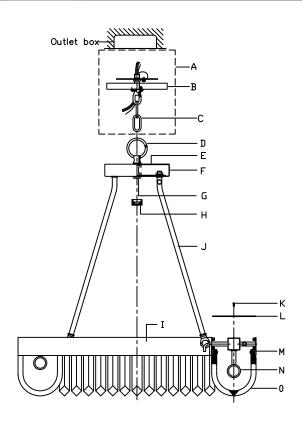

## Part Number

Part Numbers

- A. (1)—Mounting hardware;
- B. (1)—Canopy; W6.29 "XH0.5"; #XSU2008CZCAN6.29IN
- C. (1)—Chain; 72"; 4.0mm; #XSÜ2008CZCHA4MM
- D. (1)-Fixture Loop;
- E. (1)—Top Plate; F. (1)—Wire house;
- G. (1)-Nut;
- H. (1)—Finial; #XSU2008CZFIN
- I. (1)-Fixture Ring;
- J. (3)-Long Rod; \$\docume{0}.5 \(^{\tilde{X}}\text{L18}\); #XSU2008CZROD18IN
- K. (9)-Screw;
- L. (3)—Cover Plate; 4.25"X16.5"; M. (114)—Crystal Pin;

- N. (8)—Socket; O. (57)—Crystal Bar;
- P. (3)-Short Rod;  $\phi$ 0.5 "XL12"; #XSU2008CZROD12IN