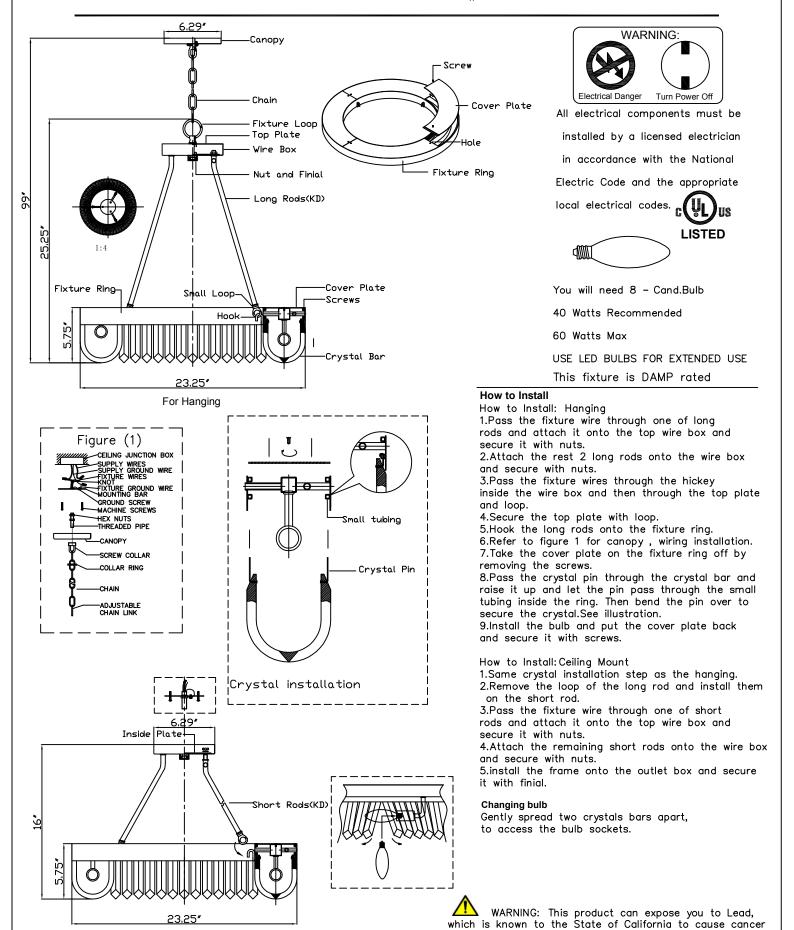

## Part Number

Part Numbers

- A. (1)—Mounting hardware;
- B. (1)—Canopy; W6.29 "XH0.5"; #XSU2008CZCAN6.29IN
- C. (1)—Chain; 72"; 4.0mm; #XSÜ2008CZCHA4MM
- D. (1)-Fixture Loop;
- E. (1)—Top Plate; F. (1)—Wire house;
- G. (1)-Nut;
- H. (1)—Finial; #XSU2008CZFIN
- I. (1)-Fixture Ring;
- J. (3)-Long Rod; \$\docume{0}.5 \(^{\tilde{X}}\text{L18}\); #XSU2008CZROD18IN
- K. (9)-Screw;
- L. (3)—Cover Plate; 4.25"X16.5"; M. (114)—Crystal Pin;

- N. (8)—Socket; O. (57)—Crystal Bar;
- P. (3)-Short Rod;  $\phi$ 0.5 "XL12"; #XSU2008CZROD12IN