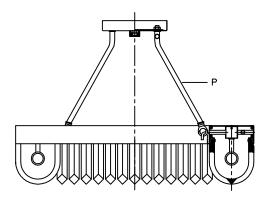

## Part Number

Part Numbers

- A. (1)—Mounting hardware;
- B. (1)—Canopy; W6.29 "XH0.5"; #XSU2008CZCAN6.29IN
- C. (1)—Chain; 72"; 4.0mm; #XSÜ2008CZCHA4MM
- D. (1)-Fixture Loop;
- E. (1)—Top Plate; F. (1)—Wire house;
- G. (1)-Nut;
- H. (1)—Finial; #XSU2008CZFIN
- I. (1)-Fixture Ring;
- J. (3)-Long Rod; \$\docume{0}.5 \(^{\tilde{X}}\text{L18}\); #XSU2008CZROD18IN
- K. (9)-Screw;
- L. (3)—Cover Plate; 4.25"X16.5"; M. (114)—Crystal Pin;

- N. (8)—Socket; O. (57)—Crystal Bar;
- P. (3)-Short Rod;  $\phi$ 0.5 "XL12"; #XSU2008CZROD12IN