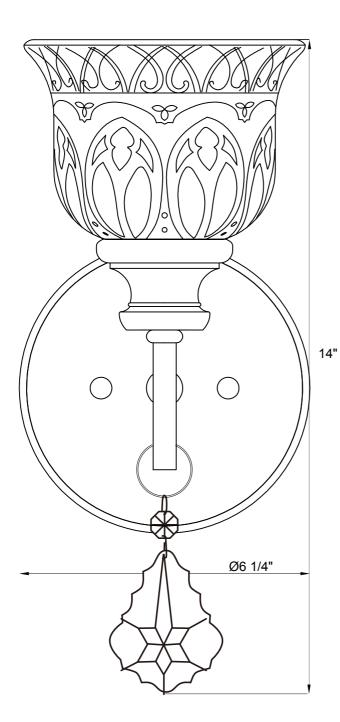

## How to Install

- 1. Attach mounting plate to the junction box using box screws.
- 2. Connect the fixture wires to the supply wires.
- 3. Mount the fixture to the junction box with ball nuts.
- 4. Place glass over socket and secure with ring.
- 5. Hang the crystal from the indent on the frame.
- Install the bulb (Not included) in accordance with the fixture's specifications. (DO NOT EXCEED THE MAXIMUM WATTAGE RATING!)

Crystal Sets A. 1)14mm + AS20-3"

ASSEMBLY INSTRUCTION MODEL #7501-BU-CL-MWP

## Part Numbers

- A. Mounting Hardware
  - (2) Wire connector(1) Mounting Plate

  - (2) Box Screws
  - (1) Grounding Screw
- B. (2) Ball Nuts; XVE7401BUBANUT

XVE7401BUGLA4.5IN

- C. (1) Ring D. (1) - Glass Ø6" 42mm hole;
- С Ø6" D 42mm hole JUNCTION BOX -6 ...... А В