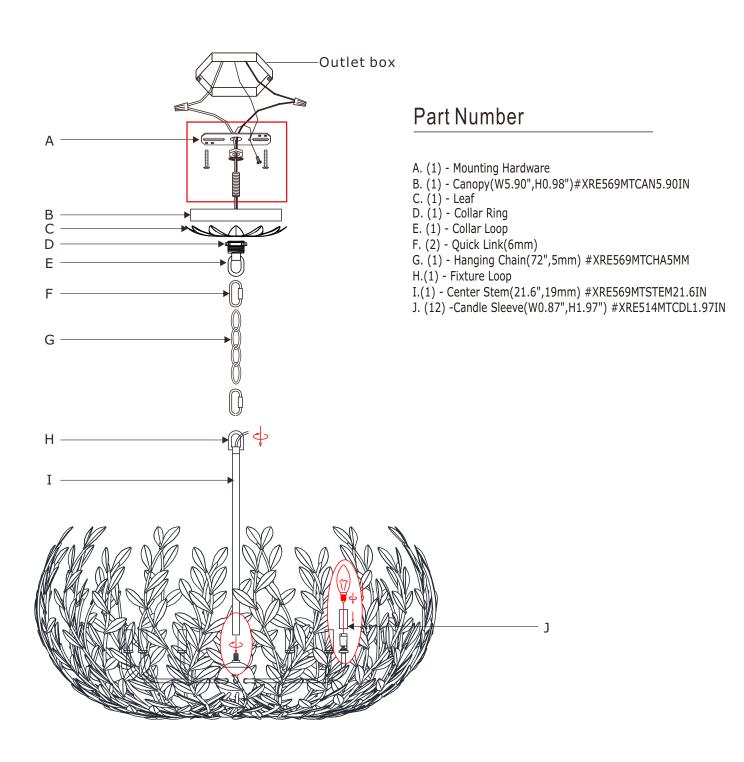

## PART NUMBER MODEL # 569-MT

## How to Install

- 1. Do a complete inventory of all parts and components before you start installation.
- 2. Attach the center stem onto the light cluster.
- 3. Decide the preferred hanging height and choose the correct length of chain needed.
- 4. Hook one end of the chain on to the fixture loop and the other end onto the screw collar loop.
- 5. Insert recommended bulb (not included).
- 6. Install the canopy onto the outlet box and secure it with the ball nuts.