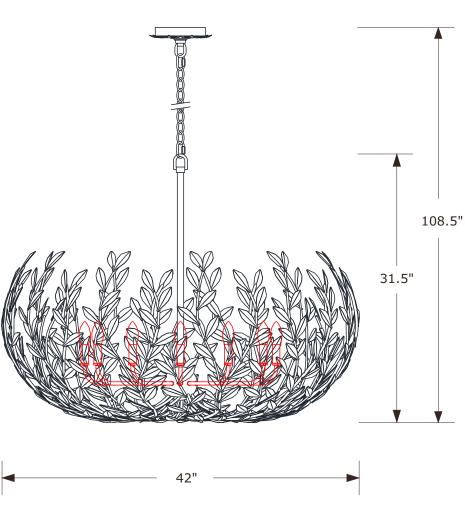

## **ASSEMBLY INSTRUCTION MODEL # 569-MT**

All electrical components must be

installed by a licensed electrician

in accordance with the National

Electric Code and the appropriate

local electrical codes.

You will need 12 -Candelabra Bulb
40 Watts Recommended 60 Watts Max.
USE LED BULBS FOR EXTENDED USE
THIS FIXTURE IS DAMP RATED

## How to Install

- 1. Do a complete inventory of all parts and components before you start installation.
- 2. Attach the center stem onto the light cluster.
- 3. Decide the preferred hanging height and choose the correct length of chain needed.
- 4. Hook one end of the chain on to the fixture loop and the other end onto the screw collar loop.
- 5. Insert recommended bulb (not included).
- 6. Install the canopy onto the outlet box and secure it with the ball nuts.