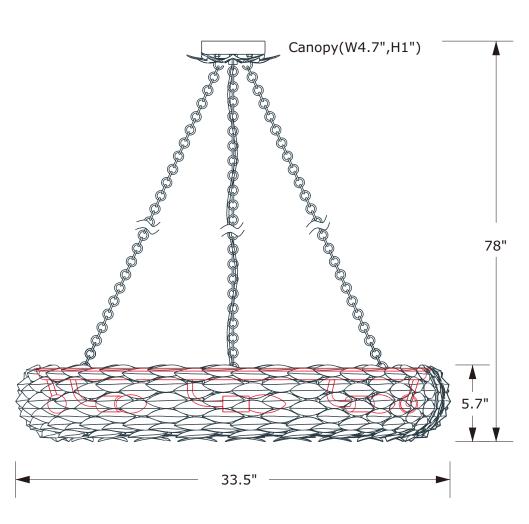

## ASSEMBLY INSTRUCTION MODEL # 538-SA\_CEILING

## How to install

- 1. Determine the preferred hanging height and adjust the chain accordingly.
- 2. Take one hanging chain. Hang one end onto the hook under the canopy and hang the other hook inside the leaf assembly. Repeat for the other two chains
- 3. Weave the fixture wire through one of the hanging chains and through the canopy.
- 4.Insert recommended bulb (not included).
- 5.Install the canopy onto outlet box and secure it with the ball nuts.