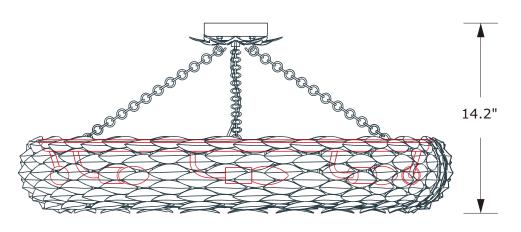

## How to install

- 1. Determine the preferred hanging height and adjust the chain accordingly.
- 2. Take one hanging chain. Hang one end onto the hook under the canopy and hang the other hook inside the leaf assembly. Repeat for the other two chains
- 3. Weave the fixture wire through one of the hanging chains and through the canopy.
- 4.Insert recommended bulb (not included).
- 5.Install the canopy onto outlet box and secure it with the ball nuts.