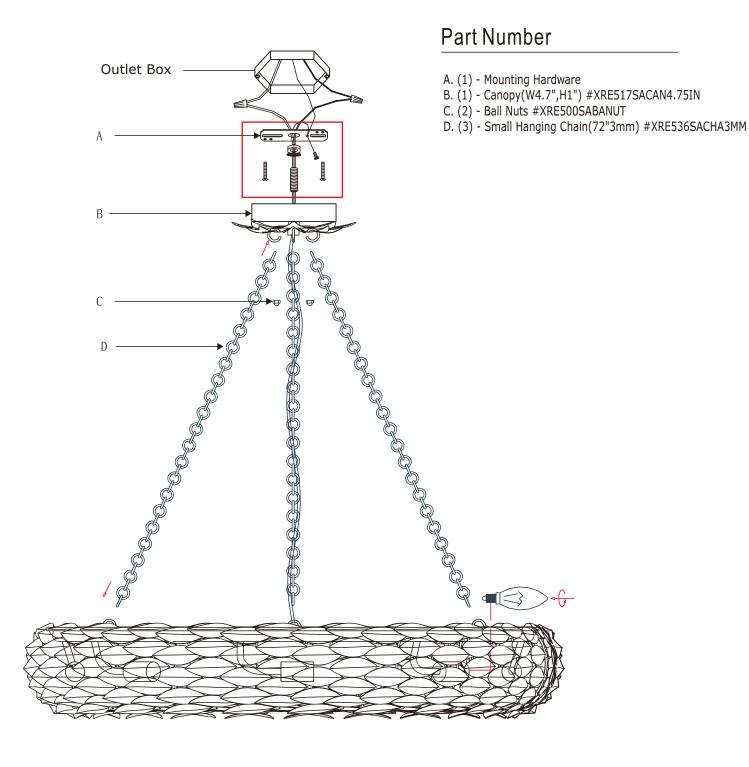

## PART NUMBER MODEL # 538-SA\_CEILING

## How to install

- 1. Determine the preferred hanging height and adjust the chain accordingly.
- 2. Take one hanging chain. Hang one end onto the hook under the canopy and hang the other hook inside the leaf assembly. Repeat for the other two chains
- 3. Weave the fixture wire through one of the hanging chains and through the canopy.
- 4.Insert recommended bulb (not included).
- 5.Install the canopy onto outlet box and secure it with the ball nuts.