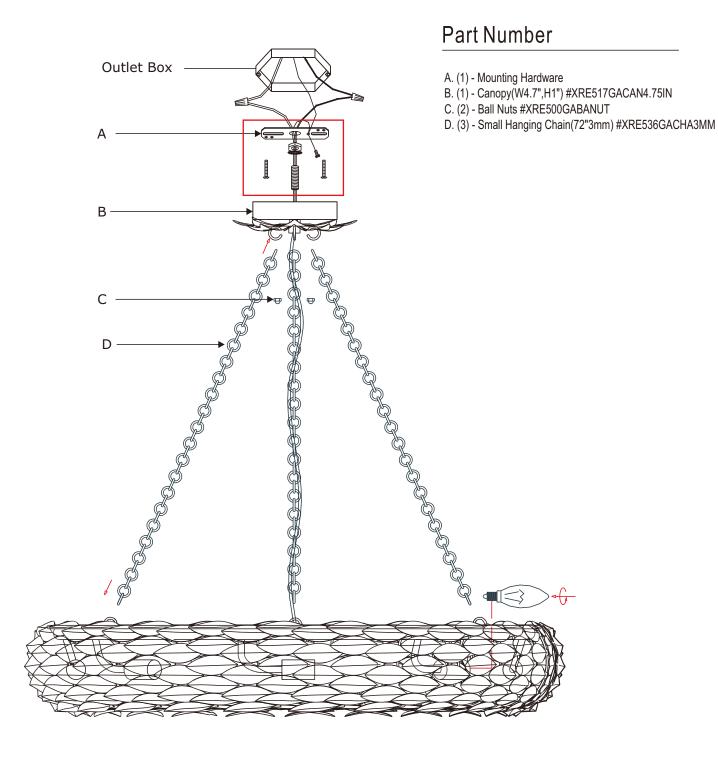

## PART NUMBER MODEL # 538-GA\_CEILING

## How to install

- 1.Determine the preferred hanging height and adjust the chain accordingly.
- Take one hanging chain. Hang one end onto the hook under the canopy and hang the other hook inside the leaf assembly. Repeat for the other two chains.
- 3. Weave the fixture wire through one of the hanging chains and through the canopy.
- 4.Insert recommended bulb (not included).
- 5.Install the canopy onto outlet box and secure it with the ball nuts.