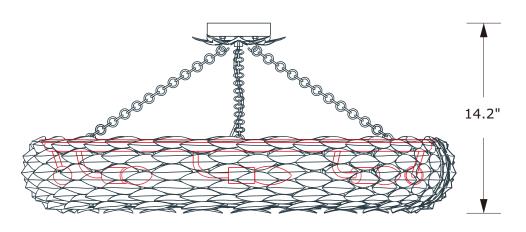

## How to install

- 1.Determine the preferred hanging height and adjust the chain accordingly.
- Take one hanging chain. Hang one end onto the hook under the canopy and hang the other hook inside the leaf assembly. Repeat for the other two chains.
- 3. Weave the fixture wire through one of the hanging chains and through the canopy.
- 4.Insert recommended bulb (not included).
- 5.Install the canopy onto outlet box and secure it with the ball nuts.