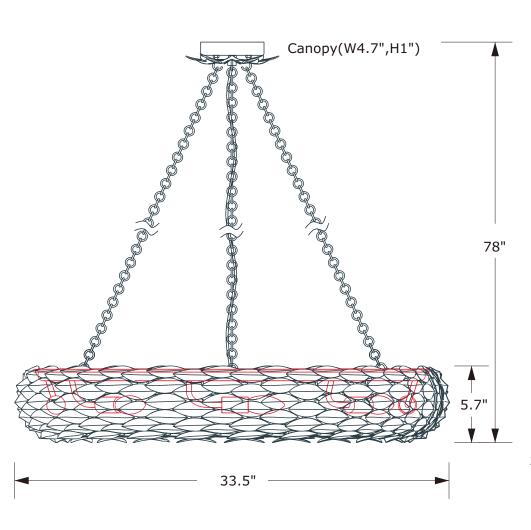

## How to install

- 1.Determine the preferred hanging height and adjust the chain accordingly.
- Take one hanging chain. Hang one end onto the hook under the canopy and hang the other hook inside the leaf assembly. Repeat for the other two chains.
- 3. Weave the fixture wire through one of the hanging chains and through the canopy.
- 4.Insert recommended bulb (not included).
- 5.Install the canopy onto outlet box and secure it with the ball nuts.