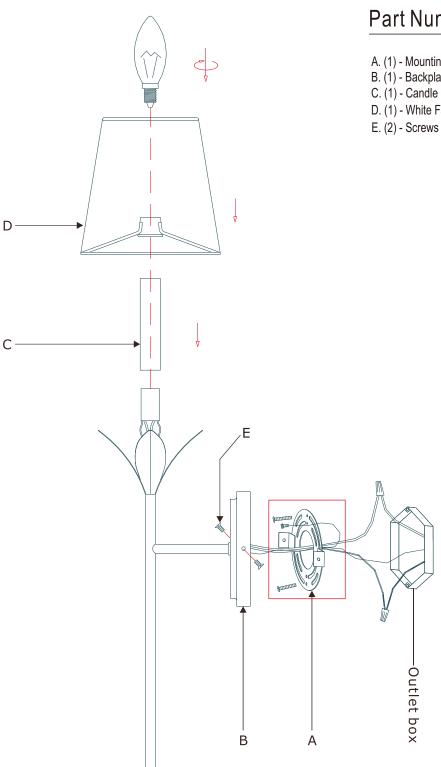

## How to Install

1. Install the mounting plate onto the outlet box.

THIS FIXTURE IS DRY RATED

- 2. Place the backplate over the mounting plate and secure with the screws.
- Place the candle sleeve over the socket and slide the fabric shade over the candle sleeve.
- 4. Install the bulb onto the socket.

## Part Number

- A. (1) Mounting Hardware
- B. (1) Backplate(W4.9", H0.9") #XRE531GABKP4.9IN "
- C. (1) Candle Sleeve(W0.87",H3.9") #XRE531GACDL0.87IN
- D. (1) White Fabric Shade #XRE531SHA6IN