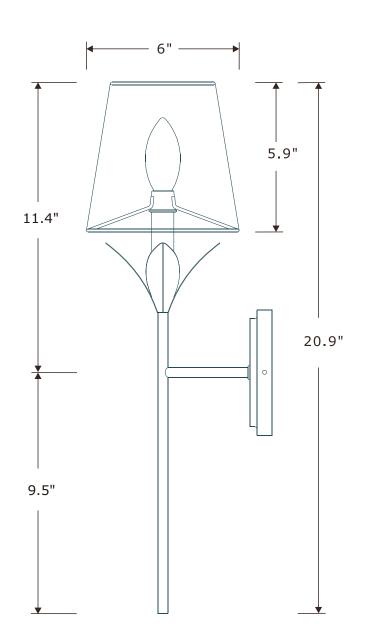

## **ASSEMBLY INSTRUCTION MODEL # 531-GA**





All electrical components must be installed by a licensed electrician in accordance with the National Electric Code and the appropriate local electrical codes.



You will need 1 - Candelabra Base Bulb 40 Watts Recommended 60 Watts Max. USE LED BULBS FOR EXTENDED USE

## How to Install

1. Install the mounting plate onto the outlet box.

THIS FIXTURE IS DRY RATED

- 2. Place the backplate over the mounting plate and secure with the screws.
- Place the candle sleeve over the socket and slide the fabric shade over the candle sleeve.
- 4. Install the bulb onto the socket.





## PART NUMBER MODEL # 531-GA



## Part Number

- A. (1) Mounting Hardware
- B. (1) Backplate(W4.9", H0.9") #XRE531GABKP4.9IN "
- C. (1) Candle Sleeve(W0.87",H3.9") #XRE531GACDL0.87IN
- D. (1) White Fabric Shade #X