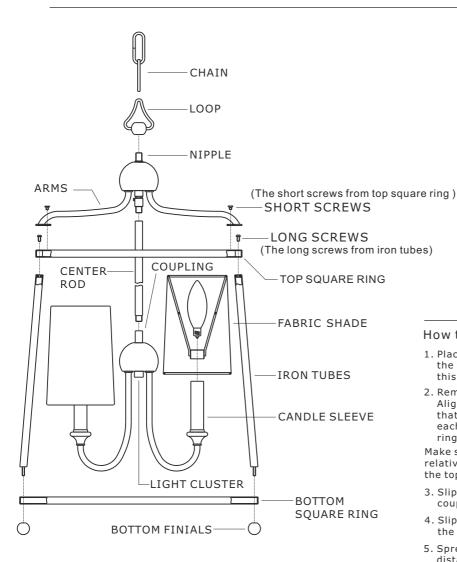

## How to install

- 1. Place the threaded end of a iron tube into a hole on the bottom square ring. Secure with a finial. Repeat this for the other iron tubes.
- 2. Remove the long screw from each of the iron tubes. Align the holes on the top square ring with the holes that the long screws were removed from. Tighten each screw into the holes to secure the top square ring and the (4) iron tubes together.

Make sure that the iron tubes are assembled straight relative to the top and bottom ring before tightening the top screws and the bottom finials.

- 3. Slip the center rod along wire and thread into the coupling located on the top of the light cluster.
- 4. Slip the arm assembly along wire and thread into the center rod.
- 5. Spread the arms so that the arms are at equal distance from each other.
- 6. Remove the short screw from each of the holes on the top square ring. Align the holes on the tabs of the arm assembly with the holes on the top square ring and secure together using the short screws that were removed
- 7. Slip the loop along wire and thread onto the nipple of arm assembly.
- 8. Install the fabric shade onto the candle sleeve.
- 9. Install the bulbs(not included) into the socket.