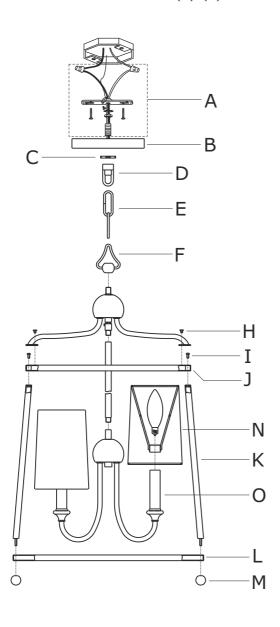

## How to install

- 1. Place the threaded end of a iron tube into a hole on the bottom square ring. Secure with a finial. Repeat this for the other iron tubes.
- 2. Remove the long screw from each of the iron tubes. Align the holes on the top square ring with the holes that the long screws were removed from. Tighten each screw into the holes to secure the top square ring and the (4) iron tubes together.

Make sure that the iron tubes are assembled straight relative to the top and bottom ring before tightening the top screws and the bottom finials.

- 3. Slip the center rod along wire and thread into the coupling located on the top of the light cluster.
- 4. Slip the arm assembly along wire and thread into the center rod.
- 5. Spread the arms so that the arms are at equal distance from each other.
- 6. Remove the short screw from each of the holes on the top square ring. Align the holes on the tabs of the arm assembly with the holes on the top square ring and secure together using the short screws that were removed
- 7. Slip the loop along wire and thread onto the nipple of arm assembly.
- 8. Install the fabric shade onto the candle sleeve.
- 9. Install the bulbs(not included) into the socket.

## Part Numbers

- A. (1)-Mounting hardware
- B. (1)-Canopy W6"xW6"xH3/4" #XRF2240BFCAN6IN
- C. (1)-Collar ring
- D. (1)-Collar loop
- E. (1)-Chain -72", 4mm thick #XRF2240BFCHA4.0MM
- F. (1)-Loop #XRF2240BFLOOP
- G. (1)-Pipe D1/2"x4-3/8"
- H. (8)-Short screw
- I. (4)-Long screw
- J. (1)-Top square ring W13-5/8"xW13-5/8"xH1/2" #XRF2245BFTOPRING
- K. (4)-Iron tube L12-3/4"xH1/2" #XRF2245BFIRT
- L. (1)-Bottom square ring W15-3/4"xW15-3/4"xH1/2" #XRF2245BFBOTRING
- M. (4)-Bottom finial #XRF2243BFFIN
- N. (4)-Fabric shade W4-1/2"xH5-1/2" #XRF2245BFSHA5.5IN
- O(A). (4)-Candle sleeve-BF W7/8"xL3-3/8" #XRF2241BFCDL3.3IN
- O(B). (4)-Candle sleeve-WH W7/8"xL3-3/8" #XRF2241WHCDL3.3IN