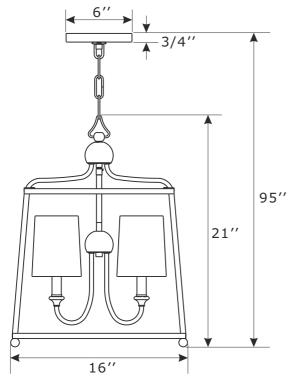

## Part Numbers

- A. (1)-Mounting hardware
- B. (1)-Canopy W6"xW6"xH3/4" #XRF2240BFCAN6IN
- C. (1)-Collar ring
- D. (1)-Collar loop
- E. (1)-Chain -72", 4mm thick #XRF2240BFCHA4.0MM
- F. (1)-Loop #XRF2240BFLOOP
- G. (1)-Pipe D1/2"x4-3/8"
- H. (8)-Short screw
- I. (4)-Long screw
- J. (1)-Top square ring W13-5/8"xW13-5/8"xH1/2" #XRF2245BFTOPRING
- K. (4)-Iron tube L12-3/4"xH1/2" #XRF2245BFIRT
- L. (1)-Bottom square ring W15-3/4"xW15-3/4"xH1/2" #XRF2245BFBOTRING
- M. (4)-Bottom finial #XRF2243BFFIN
- N. (4)-Fabric shade W4-1/2"xH5-1/2" #XRF2245BFSHA5.5IN
- O(A). (4)-Candle sleeve-BF W7/8"xL3-3/8" #XRF2241BFCDL3.3IN
- O(B). (4)-Candle sleeve-WH W7/8"xL3-3/8" #XRF2241WHCDL3.3IN