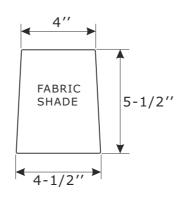

## Part Numbers

- A. (1)-Mounting hardware
- B. (1)-Canopy W6"xW6"xH3/4" #XRF2240BFCAN6IN
- C. (1)-Collar ring
- D. (1)-Collar loop
- E. (1)-Chain -72", 4mm thick #XRF2240BFCHA4.0MM
- F. (1)-Loop #XRF2240BFLOOP
- G. (1)-Pipe D1/2"x4-3/8"
- H. (8)-Short screw
- I. (4)-Long screw
- J. (1)-Top square ring W13-5/8"xW13-5/8"xH1/2" #XRF2245BFTOPRING
- K. (4)-Iron tube L12-3/4"xH1/2" #XRF2245BFIRT
- L. (1)-Bottom square ring W15-3/4"xW15-3/4"xH1/2" #XRF2245BFBOTRING
- M. (4)-Bottom finial #XRF2243BFFIN
- N. (4)-Fabric shade W4-1/2"xH5-1/2" #XRF2245BFSHA5.5IN
- O(A). (4)-Candle sleeve-BF W7/8"xL3-3/8" #XRF2241BFCDL3.3IN
- O(B). (4)-Candle sleeve-WH W7/8"xL3-3/8" #XRF2241WHCDL3.3IN