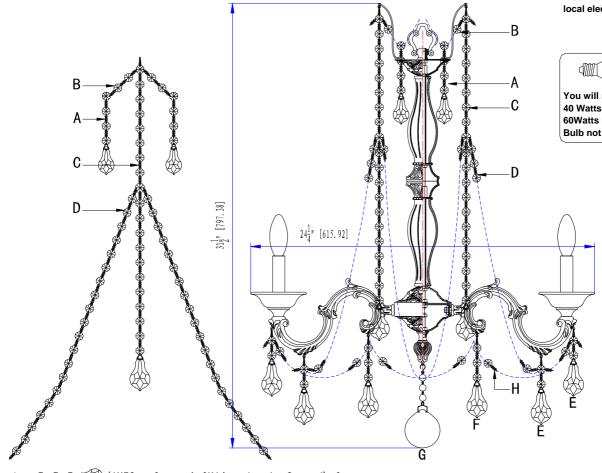

A= ★★★★★★★★ (1X50mm Crystal+3X14mm Jewels Strand)\*6pcs

B= \*\*\* (4X14mm+1X14mm(4 HOLE) Jewels Strand)\*6pcs

E= ����(1X63mm Crystal+1X14mm+1X14mm(4 HOLE) Jewels Strand)\*6pcs

G= ᠬᡐ᠆ᠬᠬᠣᠬᠿ (1X50mm Ball+3X12mm Ball)\*1pc