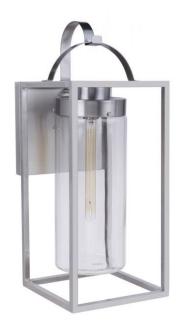

## Neo - ZA4834-SA

Neo XL Outdoor 1 Light Wall Lantern in Satin Aluminum

## Color Satin Aluminum

The Neo Collection combines clear glass, a touch of nostalgic charm with contemporary design to create a brilliant welcome for your guests. Offered in four size lanterns, a post mount and pendant, the Neo can complete any space beautifully for years to come with our superior UV finish guaranteed for 5 years against fading.

- 1 x 60W Bulb (Not Included)
- Superior UV protection against fading finish guaranteed for 5 years

Specs ^ Dimensions

Mounting LocationWetBulb Wattage60Bulb TypeIncandescentBulb SizeT10Bulbs1Bulb BaseE26Carton Size (CU FT)4.52