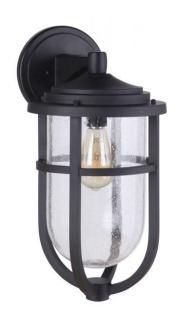

## Voyage - ZA4724-MN

1 Light Outdoor Lantern

The Voyage exterior collection by Craftmade delivers a transitional and casual coastal aesthetic. Offered in three size lanterns, a post mount and pendant, the Voyage can complete any space beautifully for years to come with our superior UV finish guaranteed for 5 years against fading.

## Specs Dimensions

| <b>Mounting Location</b> | Wet          | Leadwire Length (in.)  | 6    |
|--------------------------|--------------|------------------------|------|
| Bulb Wattage             | 60           | Height (in.)           | 19   |
| Bulb Type                | Incandescent | Depth (in.)            | 12   |
| Bulb Size                | A19          | Width (in.)            | 9.50 |
| Bulbs                    | 1            | Extension (in.)        | 12   |
| Bulb Base                | E26          | Backplate Length (in.) | 7.09 |
| Carton Size (CU FT)      | 2.82         | Backplate Depth (in.)  | 1.22 |
| Finish                   | Midnight     | Backplate Height (in.) | 7.09 |