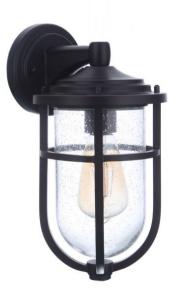

## Voyage - ZA4704-MN

1 Light Outdoor Lantern

The Voyage exterior collection by Craftmade delivers a transitional and casual coastal aesthetic. Offered in three size lanterns, a post mount and pendant, the Voyage can complete any space beautifully for years to come with our superior UV finish guaranteed for 5 years against fading.

## Specs

| <b>Mounting Location</b> |
|--------------------------|
| Bulb Wattage             |
| Bulb Type                |
| Bulb Size                |
| Bulbs                    |
| Bulb Base                |
| Carton Size (CU FT)      |
| Finish                   |

Wet 60 Incandescent A19 1 E26 0.95 Midnight

## Dimensions

| 6    |
|------|
| 13   |
| 8.25 |
| 6.50 |
| 8.25 |
|      |
| 4.84 |
| 0.83 |
| 4.84 |
|      |

Craftmade • PO Box 191063 • Dallas, TX • 75219 • • • © 2022 All Rights Reserved