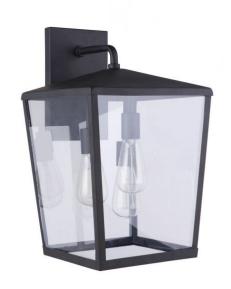

## Olsen - ZA4634-MN

3 Light Outdoor Lantern

The Olsen Exterior Collection by Craftmade demonstrates the combined strength of clean lines, suspended sockets, rectangular backplate, and crystal clear glass can deliver. Outdoor rated and crafted with our guaranteed five-year finish, this collection is built to make a statement for years to come.