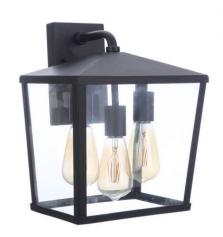

## Olsen - ZA4624-MN

3 Light Outdoor Lantern

The Olsen Exterior Collection by Craftmade demonstrates the combined strength of clean lines, suspended sockets, rectangular backplate, and crystal clear glass can deliver. Outdoor rated and crafted with our guaranteed five-year finish, this collection is built to make a statement for years to come.

## Specs Dimensions

| Mounting Location   | Wet          | Leadwire Length (in.)  | 6     |
|---------------------|--------------|------------------------|-------|
| Bulb Wattage        | 60           | Height (in.)           | 13.38 |
| Bulb Type           | Incandescent | Depth (in.)            | 9.13  |
| Bulb Size           | A19          | Width (in.)            | 10.50 |
| Bulbs               | 3            | Extension (in.)        | 9.13  |
| Bulb Base           | E26          | Backplate Length (in.) | 4.25  |
| Carton Size (CU FT) | 1.28         | Backplate Depth (in.)  | 1.10  |
| Finish              | Midnight     | Backplate Height (in.) | 7.48  |