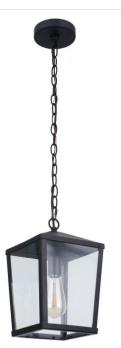

## Olsen - ZA4611-MN

1 Light Outdoor Pendant

The Olsen Exterior Collection by Craftmade demonstrates the combined strength of clean lines, suspended sockets, rectangular backplate, and crystal clear glass can deliver. Outdoor rated and crafted with our guaranteed five-year finish, this collection is built to make a statement for years to come.