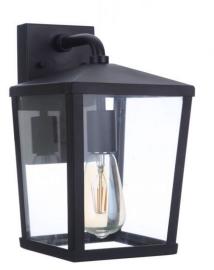

## Olsen - ZA4604-MN

1 Light Outdoor Lantern

The Olsen Exterior Collection by Craftmade demonstrates the combined strength of clean lines, suspended sockets, rectangular backplate, and crystal clear glass can deliver. Outdoor rated and crafted with our guaranteed five-year finish, this collection is built to make a statement for years to come.