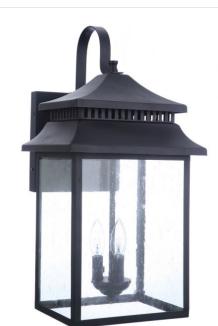

## Crossbend - ZA3134-TB

60 Watt Outdoor Lantern

Color Matte Black

The classic inspired design of the Crossbend collection offered in multiple finishes and sizes will help make your home the center of attention for years to come.

## Specs

| Mounting Location   |
|---------------------|
| Bulb Wattage        |
| Bulb Type           |
| Bulb Size           |
| Bulbs               |
| Bulb Base           |
| Carton Size (CU FT) |

Wet 60 Incandescent B10 3 E12 2.97

## Dimensions

| Leadwire Length (in.)  | 6     |
|------------------------|-------|
| Height (in.)           | 23.63 |
| Depth (in.)            | 12    |
| Width (in.)            | 12    |
| Extension (in.)        | 12    |
| Backplate Length (in.) | 8.27  |
| Backplate Depth (in.)  | 1.18  |
| Backplate Height (in.) | 8.66  |
|                        |       |