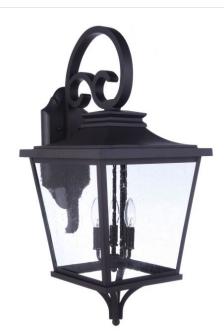

## Tillman - ZA2934-TB

60 Watt Outdoor Lantern

Color Textured Matte Black

Tillman is a striking fixture designed for a variety of architectural styles. Featuring a scroll arm and curved roof paired with the clean lines and seeded glass, the Tillman creates a welcome invitation to all your guests.

|      | ^ Dimensions                 |                                                                                                             |
|------|------------------------------|-------------------------------------------------------------------------------------------------------------|
| Wet  | Height (in.)                 | 30.50                                                                                                       |
| 60   | Depth (in.)                  | 16                                                                                                          |
| B10  | Width (in.)                  | 14                                                                                                          |
| B10  | Extension (in.)              | 16                                                                                                          |
| 3    | Backplate Length (in.)       | 6.10                                                                                                        |
| E12  | Backplate Depth (in.)        | 1.06                                                                                                        |
| 8.49 | Backplate Height (in.)       | 13.74                                                                                                       |
|      | 60<br>B10<br>B10<br>3<br>E12 | WetHeight (in.)60Depth (in.)B10Width (in.)B10Extension (in.)3Backplate Length (in.)E12Backplate Depth (in.) |