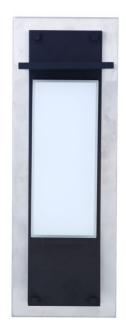

## Heights - ZA2522-SSMN-LED

Large LED Outdoor Pocket Lantern

Color Stainless Steel - Midnight

Elevate your home with the architectural details of the Heights exterior lighting collection. Available in multiple sizes and two finish options featuring our five-year superior UV protection finish and dimmable LED light encased in striking white frosted glass, the Heights is designed to deliver bold style that is built to last.

## **Specs Dimensions**

**Mounting Location** Wet Lumens 1500 **Bulb CCT** 3000 **Bulb Wattage** 30 **Bulb Type** Specialty **Bulbs** LED Disk **Bulb Base** Carton Size (CU FT) 1.61 90 **Glass or Shade Color** 

White Frost

Height (in.) 24 Depth (in.) 7.75 Width (in.) 8.39 Extension (in.) 7.75 Backplate Length (in.) 7.48 Backplate Depth (in.) 0.79 Backplate Height (in.) 21.97

Craftmade • PO Box 191063 • Dallas, TX • 75219 • • • © 2022 All Rights Reserved